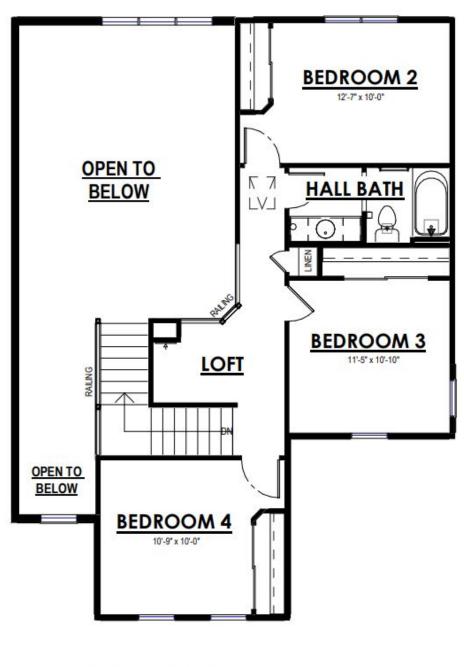

## Call for Price

**Neighborhood:** Fox River Falls Menomonee Falls, WI

Home Plan: The Sweetbriar

➡ 4 Bedrooms
➡ 2.5 Bathrooms
➡ 2,510 Sq. Ft.
➡ 3 Car Garage

The Sweetbriar is a unique first floor Primary Suite design. The Flex Room is just off the front entryway and is accessible through the Front Foyer or Kitchen. The L-shaped staircase sits in the middle of the plan and divides the living space from the front of the home. The soaring two-story Great Room highlights the living space and is complemented by a large, welldefined Dinette and Kitchen. The kitchen is spacious and functional, perfect for cooking up your favorite meals. A hallway off of the Great Room leads to the spacious Owner's Suite with a walk-in closet and Owner's Bathroom. This hallway also provides access to the Rear Foyer, which features a walk-in closet, Powder Room, and Laundry Room. The 3 additional Secondary Bedrooms are located on the upper level along with a Full Bathroom and Loft with views down to the Great Room.

## SECOND FLOOR PLAN

The information, text, graphics and links provided herein are provided by Tim O'Brien Homes as a convenience to its customers. Tim O'Brien Homes does not guarantee the accuracy or completeness of the information, text, graphics, links and other items contained on this website or any other website. All prices, promotions and specifications are subject to change at any time without notice based on the discretion of Tim O'Brien Homes.