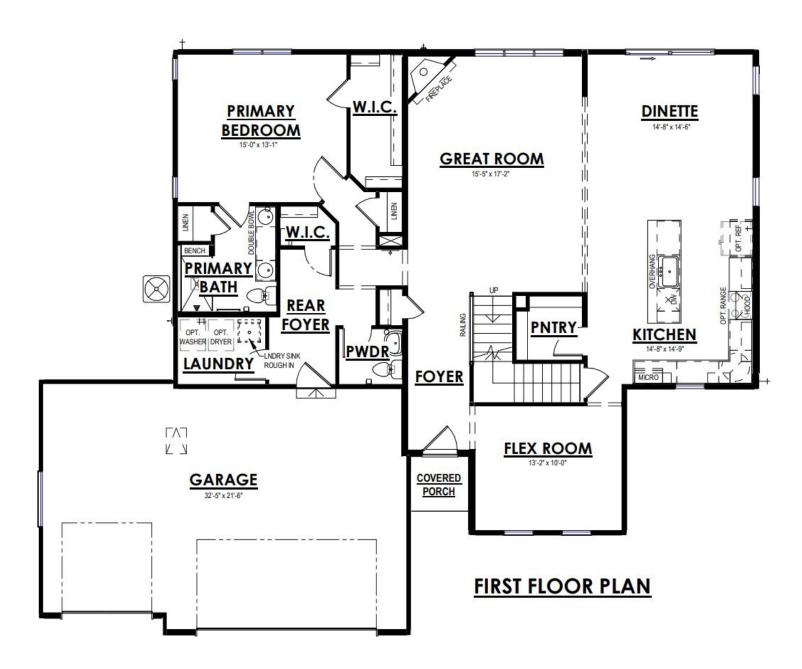

## Call for Price

**Neighborhood:** Fox River Falls Menomonee Falls, WI

Home Plan: The Sweetbriar

➡ 4 Bedrooms
➡ 2.5 Bathrooms
➡ 2,510 Sq. Ft.
➡ 3 Car Garage

The Sweetbriar is a unique first floor Primary Suite design. The Flex Room is just off the front entryway and is accessible through the Front Foyer or Kitchen. The L-shaped staircase sits in the middle of the plan and divides the living space from the front of the home. The soaring two-story Great Room highlights the living space and is complemented by a large, welldefined Dinette and Kitchen. The kitchen is spacious and functional, perfect for cooking up your favorite meals. A hallway off of the Great Room leads to the spacious Owner's Suite with a walk-in closet and Owner's Bathroom. This hallway also provides access to the Rear Foyer, which features a walk-in closet, Powder Room, and Laundry Room. The 3 additional Secondary Bedrooms are located on the upper level along with a Full Bathroom and Loft with views down to the Great Room.