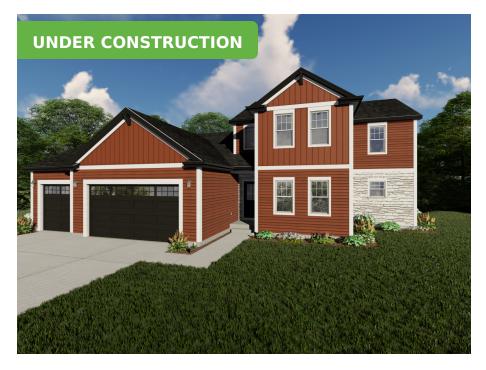

## N56W20760 Muirfield Dr

<u>Call Today</u>

(262) 239-7342

Menomonee Falls, WI 53051

## Call for Price

**Neighborhood:** Fox River Falls Menomonee Falls, WI

Home Plan: The Sweetbriar

➡ 4 Bedrooms
➡ 2.5 Bathrooms
➡ 2,510 Sq. Ft.
➡ 3 Car Garage

The Sweetbriar is a unique first floor Primary Suite design. The Flex Room is just off the front entryway and is accessible through the Front Foyer or Kitchen. The L-shaped staircase sits in the middle of the plan and divides the living space from the front of the home. The soaring two-story Great Room highlights the living space and is complemented by a large, welldefined Dinette and Kitchen. The kitchen is spacious and functional, perfect for cooking up your favorite meals. A hallway off of the Great Room leads to the spacious Owner's Suite with a walk-in closet and Owner's Bathroom. This hallway also provides access to the Rear Foyer, which features a walk-in closet, Powder Room, and Laundry Room. The 3 additional Secondary Bedrooms are located on the upper level along with a Full Bathroom and Loft with views down to the Great Room.