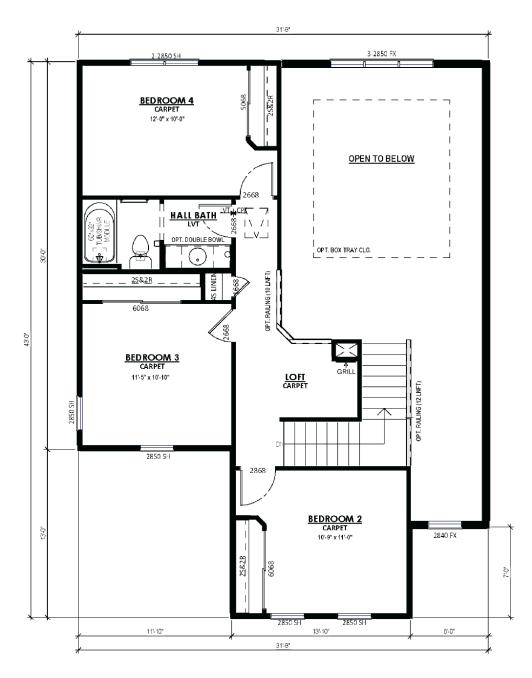

The Sweetbriar is a unique first floor Primary Suite design. The Flex Room is just off the front entryway and is accessible through the Front Foyer or Kitchen. The L-shaped staircase sits in the middle of the plan and divides the living space from the front of the home. The soaring two-story Great Room highlights the living space and is complemented by a large, well-defined Dinette and Kitchen. The kitchen is spacious and functional, perfect for cooking up your favorite meals. A hallway off of the Great Room leads to the spacious Owner's Suite with a walk-in closet and Owner's Bathroom. This hallway also provides access to the Rear Foyer, which features a walk-in closet, Powder Room, and Laundry Room. The 3 additional Secondary Bedrooms are located on the upper level along with a Full Bathroom and Loft with views down to the Great Room.

## The Sweetbriar

Fox River Falls

**Call Today** (262) 239-7342

**SECOND FLOOR PLAN** 