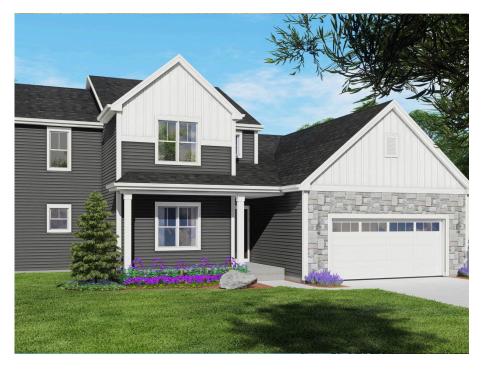

## The Sweetbrian

Fox River Falls

**Call Today** (262) 239-7342

## Call for Price

Home Style: First Floor Primary

4 Elevations Available

4 Bedroom

2.5 Bathrooms

🔓 2,510 Sq. Ft.

2 Car Garage

 ${\Bbb Q}$  49 HERS Score

The Sweetbriar is a unique first floor Primary Suite design. The Flex Room is just off the front entryway and is accessible through the Front Foyer or Kitchen. The L-shaped staircase sits in the middle of the plan and divides the living space from the front of the home. The soaring two-story Great Room highlights the living space and is complemented by a large, well-defined Dinette and Kitchen. The kitchen is spacious and functional, perfect for cooking up your favorite meals. A hallway off of the Great Room leads to the spacious Owner's Suite with a walk-in closet and Owner's Bathroom. This hallway also provides access to the Rear Foyer, which features a walk-in closet, Powder Room, and Laundry Room. The 3 additional Secondary Bedrooms are located on the upper level along with a Full Bathroom and Loft with views down to the Great Room.