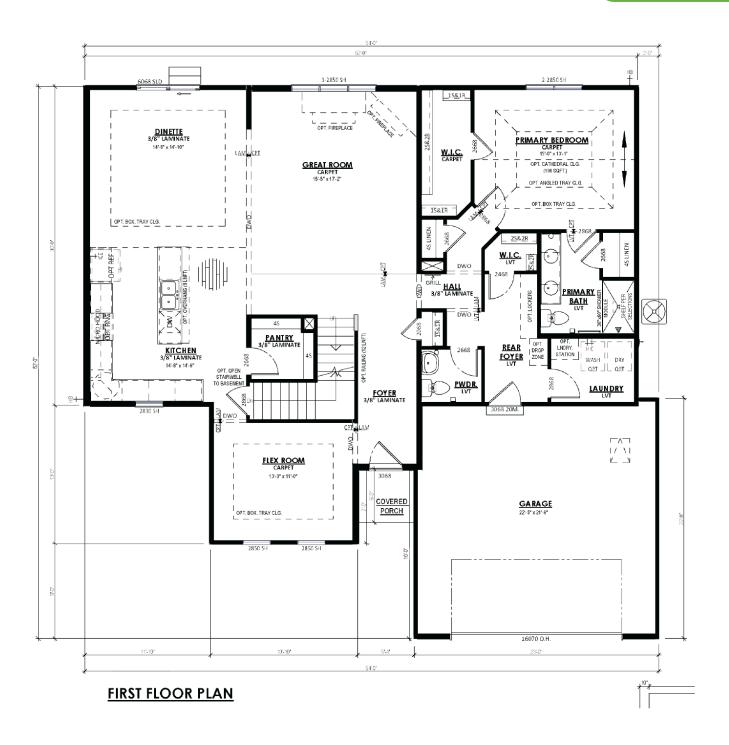

The Sweetbriar is a unique first floor Primary Suite design. The Flex Room is just off the front entryway and is accessible through the Front Foyer or Kitchen. The L-shaped staircase sits in the middle of the plan and divides the living space from the front of the home. The soaring two-story Great Room highlights the living space and is complemented by a large, well-defined Dinette and Kitchen. The kitchen is spacious and functional, perfect for cooking up your favorite meals. A hallway off of the Great Room leads to the spacious Owner's Suite with a walk-in closet and Owner's Bathroom. This hallway also provides access to the Rear Foyer, which features a walk-in closet, Powder Room, and Laundry Room. The 3 additional Secondary Bedrooms are located on the upper level along with a Full Bathroom and Loft with views down to the Great Room.

## The Sweetbriar

Fox River Falls

**Call Today** (262) 239-7342