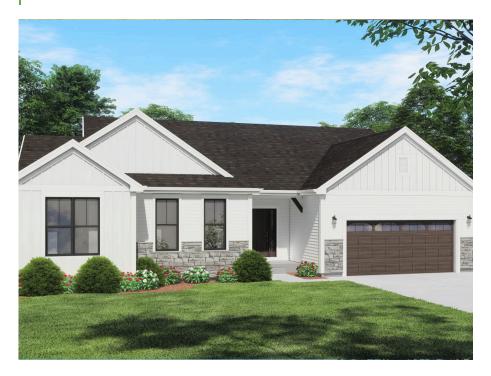

## The Savannah

Fox River Falls

(262) 239-7342

Call for Price

Home Style: Ranch
4 Elevations Available
3 - 4 Bedroom
2.5 Bathrooms
2,441 Sq. Ft.
2 Car Garage
49 HERS Score

Embrace spacious and efficient living with The Savannah, a sprawling split-bedroom ranch design. A generous Front Foyer, equipped with convenient coat closets, ushers you into a distinct living area. Here, a Kitchen featuring an extended island flawlessly merges with a Dinette and a Great Room, crafting an open space ideal for family time or entertaining guests. Tucked towards the back of the home, you'll find a versatile Flex Room and a Powder Room, strategically located near the private Primary Suite. This relaxing retreat boasts an oversized, angled-entry walk-in closet and a private bathroom, complete with a pocket door leading to a separate toilet room. The Rear Foyer serves as a practical passage to the Garage and provides another pocket door to a large Laundry Room. At the front corner, on the opposite side of the home, two secondary bedrooms share a full Jack & Jill bathroom, offering both privacy and convenience. With The Savannah, enjoy a harmonious blend of comfort, function, and style.