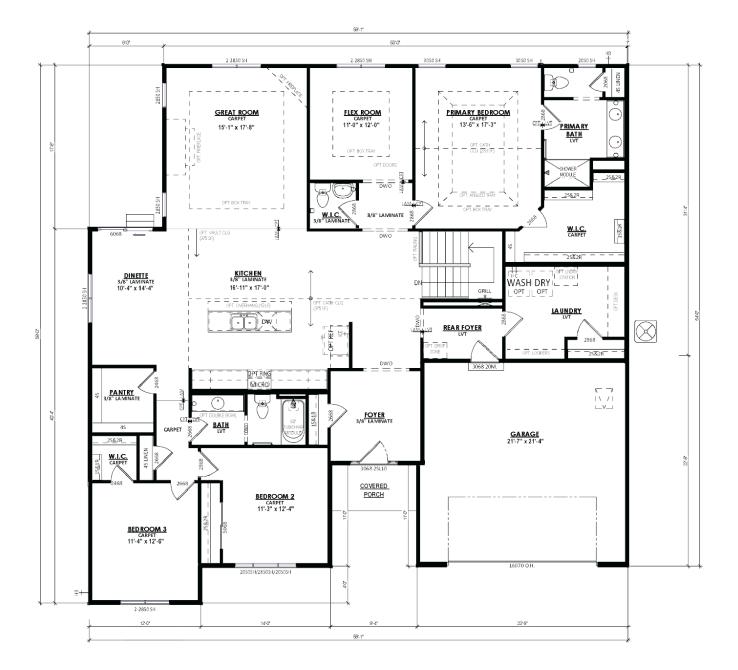

## The Savannah

Fox River Falls

(262) 239-7342

Call for Price

Home Style: Ranch
4 Elevations Available
3 - 4 Bedroom
2.5 Bathrooms
2,441 Sq. Ft.
2 Car Garage
49 HERS Score

Embrace spacious and efficient living with The Savannah, a sprawling split-bedroom ranch design. A generous Front Foyer, equipped with convenient coat closets, ushers you into a distinct living area. Here, a Kitchen featuring an extended island flawlessly merges with a Dinette and a Great Room, crafting an open space ideal for family time or entertaining guests. Tucked towards the back of the home, you'll find a versatile Flex Room and a Powder Room, strategically located near the private Primary Suite. This relaxing retreat boasts an oversized, angled-entry walk-in closet and a private bathroom, complete with a pocket door leading to a separate toilet room. The Rear Foyer serves as a practical passage to the Garage and provides another pocket door to a large Laundry Room. At the front corner, on the opposite side of the home, two secondary bedrooms share a full Jack & Jill bathroom, offering both privacy and convenience. With The Savannah, enjoy a harmonious blend of comfort, function, and style.