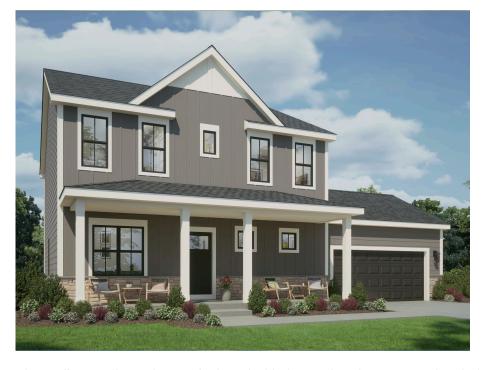

## The Muberry

Fox River Falls

**Call Today** (262) 239-7342

## Call for Price

Home Style: Two-Story

3 Elevations Available

≅ 3 - 4 Bedroom

2.5 Bathrooms

🗓 2,264 - 2,280 Sq. Ft.

2 Car Garage

The Mulberry offers a layout designed with the modern homeowner in mind. The inviting Foyer flows into a Flex Room on one side, perfect for a home office or playroom, and on the other side, a dedicated dining area that sits conveniently adjacent to the Kitchen. This Kitchen is every home chef's dream, featuring an expansive island and a generous walk-in pantry. Tucked to the back of the home, the Great Room offers a cozy retreat, framed beautifully by the staircase. Beyond the Kitchen, the Rear Foyer hosts a Powder Room and Laundry Room for practicality and convenience. The second level provides two bedrooms, each equipped with walk-in closets, a full bathroom, and a corner Primary Suite. The latter indulges homeowners with a spacious en suite bathroom and a separated toilet room for added privacy.