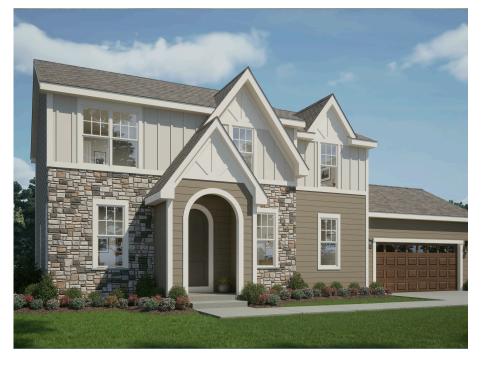

## The Maple

Fox River Falls

**Call Today** (262) 239-7342

## Call for Price

Home Style: Two-Story

4 Elevations Available

4 - 5 Bedroom

2.5 Bathrooms

4 2,652 - 2,696 Sq. Ft.

2 Car Garage

The Maple is a moderately sized two-story home plan, meticulously crafted with careful attention to detail. The main living area showcases a vast open-concept Kitchen, equipped with a generous pantry, and a Great Room accompanied by a cozy dinette at the rear of the home. A versatile Flex Room is conveniently situated just off the Front Foyer. The Rear Foyer accommodates a powder room and a walk-in closet, adding to the home's functionality. The stairway leading to the second level is smartly placed off the Kitchen. The second level is home to three secondary bedrooms, a Laundry Room, a full bathroom, and the capacious Primary Suite, graced with a large walk-in closet.