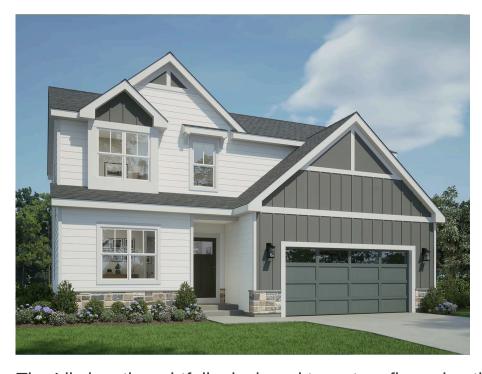

## The Lily

Fox River Falls

**Call Today** (262) 239-7342

## Call for Price

Home Style: Two-Story

4 Elevations Available

≅ 3 Bedroom

2.5 Bathrooms

🔓 2,141 Sq. Ft.

2 Car Garage

¶ 49 HERS Score

The Lily is a thoughtfully designed two-story floor plan that combines functionality and comfort for modern living. As you step inside, the first floor welcomes you with a flex room to the left, perfect for a home office, playroom, or cozy den. Continue walking into the heart of the home, where you'll find an open-concept layout that seamlessly connects the great room, dinette, and kitchen—ideal for both everyday living and entertaining. A convenient powder room completes the first floor. Heading upstairs to the second floor, you'll discover a versatile loft space that can be tailored to suit your needs, whether as a second living area or hobby room. The primary bedroom offers a spacious walk-in closet and a private primary bath. Two additional bedrooms and a centrally located laundry room. A half bath is shared by the secondary bedrooms, adding to the floor plan's practical design.