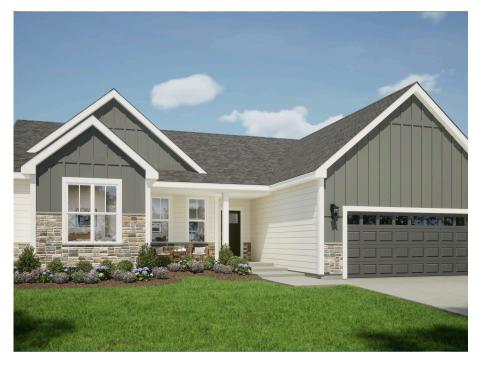

## The Holly

Fox River Falls

**Call Today** (262) 239-7342

## Call for Price

Home Style: Ranch

3 Elevations Available

≅ 3 - 4 Bedroom

2.5 Bathrooms

🗓 1,971 Sq. Ft.

2 Car Garage

The Holly is a ranch design with all bedrooms located on the same side of the home. The entryway features an open Front Foyer and Flex Room with a unique angled entry. Across from the Flex Room is a Rear Foyer, which has a Powder Room, linen closet, and Laundry Room. Just past the stairs to the lower level, the floor plan opens to the main living space with the Great Room, Dinette, and Kitchen with a corner walkin pantry. The two secondary bedrooms on the opposite side of the home share a full bathroom, while the private Owner's Suite is highlighted by a large Owner's bath and walk-in shower.