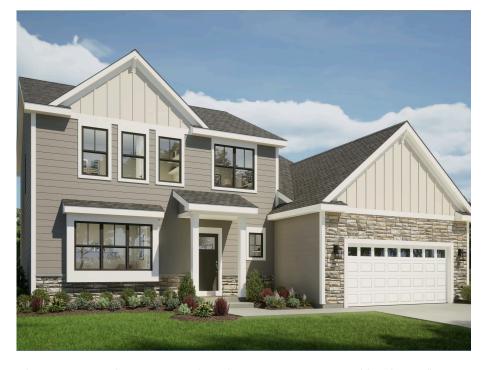

## The Evergreen

Fox River Falls

**Call Today** (262) 239-7342

## Call for Price

Home Style: Two-Story

3 Elevations Available

4 - 5 Bedroom

2.5 Bathrooms

🔓 2,404 Sq. Ft.

2 Car Garage

¶ 49 HERS Score

The Evergreen features a welcoming two-story Foyer with a large flex room at the front of the home. Just past the Flex Room is a Powder Room before the entire floor plan opens to the living space at the back of the home. On one side is the expansive Kitchen, which has an island surrounded by L-shaped perimeter cabinets and a large walk-in pantry. On the other side of the main living space is the Great Room, which is separated from the Kitchen by the Dinette. The Rear Foyer is located near the stairs to the upper level and features a walk-in closet. The second floor has 3 secondary bedrooms, Laundry Room, Full Bathroom, and Owner's Suite with an oversized walk-in closet.