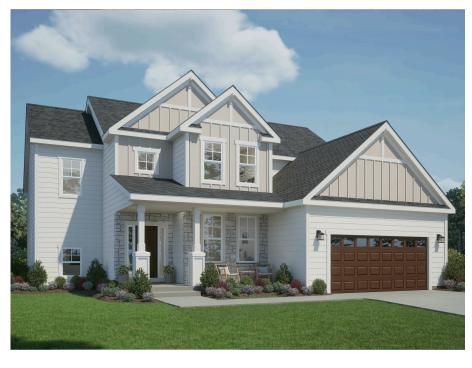

## The Birchwood

Fox River Falls

**Call Today** (262) 239-7342

## Call for Price

Home Style: First Floor Primary

4 Elevations Available

4 - 5 Bedroom

 $\stackrel{\text{\tiny 10}}{\sqsubseteq}$  2.5 Bathrooms

4 2,680 - 2,685 Sq. Ft.

□ 2 Car Garage

🗘 49 HERS Score

The Birchwood captivates with a grand two-story Foyer. As you move further, under the architectural elegance of the walkway above, the Foyer gives way to a generous living space, Kitchen, and dining area. The Powder Room and Flex Room find their place at the front of the home, while the spacious first-floor Primary Suite lies towards the rear, boasting a sizable walk-in closet and an opulent en suite bathroom. A well-equipped Laundry Room featuring a walk-in closet and extra cabinet space adds utility to the first floor. The second floor hosts a tastefully designed walkway leading to a loft, three additional bedrooms, and a full bathroom, creating a comfortable and practical living space.