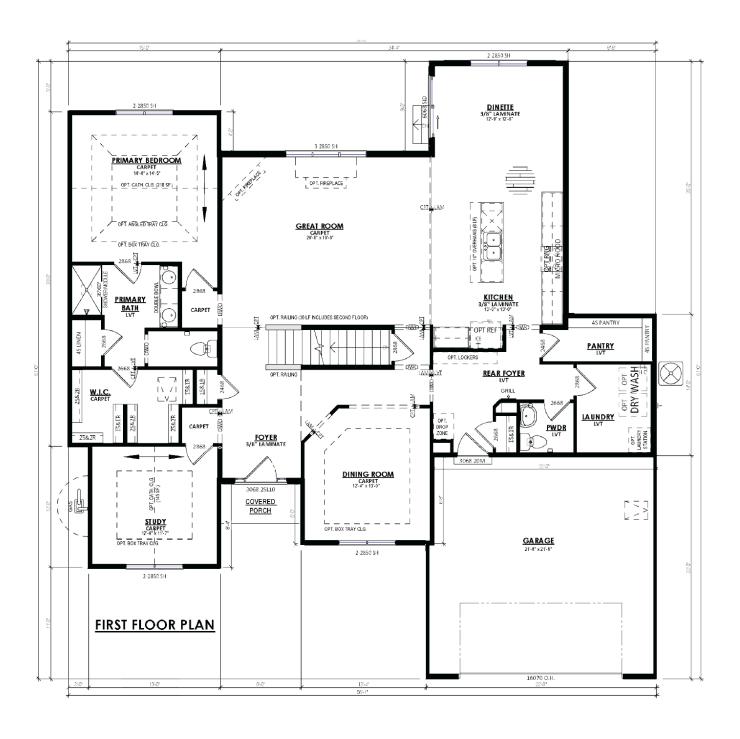

The Azalea offers a standout design with a first-floor Primary Suite and boasts an awe-inspiring two-story Foyer and Great Room. One wing of the house holds a Flex Room and the Primary Suite, featuring a spacious walk-in closet accessed via the elegantly appointed Bathroom. The other side showcases a well-equipped Kitchen, a luminous Breakfast Nook, and a practical Rear Foyer complete with pantry, Powder Room, and Laundry Room. At the heart of the first floor lies a separate dining space, a Great Room with soaring ceilings, and a staircase leading to the upper level. The second floor offers three additional bedrooms, each with walk-in closets. It further enhances the living experience with a loft and a walkway, overlooking the impressive Great Room below.

## The Azalea

Fox River Falls

**Call Today** (262) 239-7342