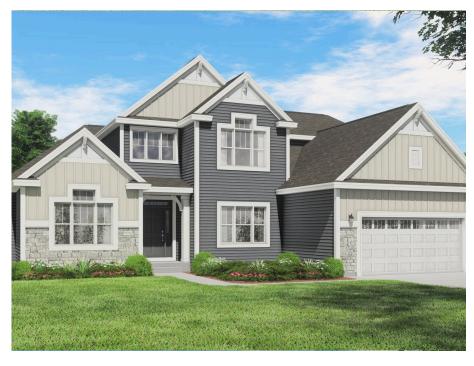

## The Azalea

Fox River Falls

**Call Today** (262) 239-7342

## Call for Price

Home Style: First Floor Primary

3 Elevations Available

4 - 5 Bedroom

2.5 - 4 Bathrooms

🖶 3,003 Sq. Ft.

2 Car Garage

¶ 49 HERS Score

The Azalea offers a standout design with a first-floor Primary Suite and boasts an awe-inspiring two-story Foyer and Great Room. One wing of the house holds a Flex Room and the Primary Suite, featuring a spacious walk-in closet accessed via the elegantly appointed Bathroom. The other side showcases a well-equipped Kitchen, a luminous Breakfast Nook, and a practical Rear Foyer complete with pantry, Powder Room, and Laundry Room. At the heart of the first floor lies a separate dining space, a Great Room with soaring ceilings, and a staircase leading to the upper level. The second floor offers three additional bedrooms, each with walk-in closets. It further enhances the living experience with a loft and a walkway, overlooking the impressive Great Room below.