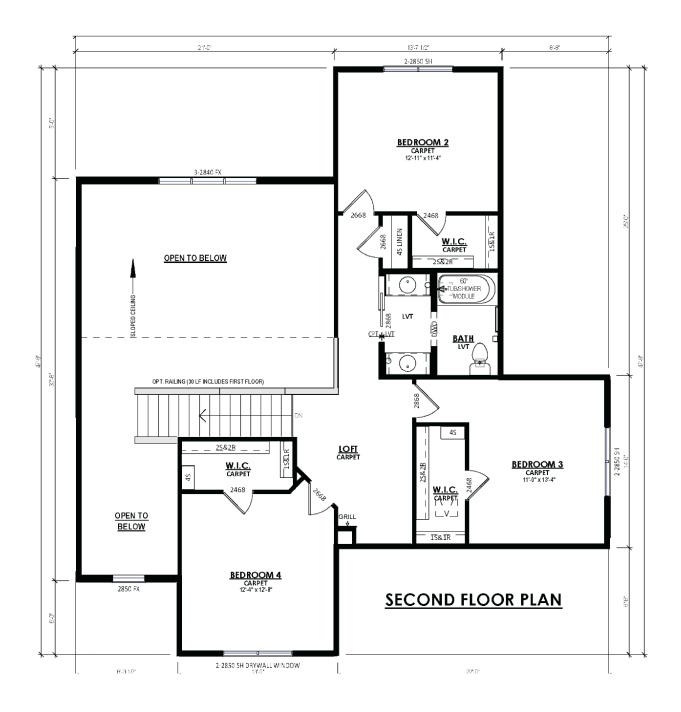

The Azalea offers a standout design with a first-floor Primary Suite and boasts an awe-inspiring two-story Foyer and Great Room. One wing of the house holds a Flex Room and the Primary Suite, featuring a spacious walk-in closet accessed via the elegantly appointed Bathroom. The other side showcases a well-equipped Kitchen, a luminous Breakfast Nook, and a practical Rear Foyer complete with pantry, Powder Room, and Laundry Room. At the heart of the first floor lies a separate dining space, a Great Room with soaring ceilings, and a staircase leading to the upper level. The second floor offers three additional bedrooms, each with walk-in closets. It further enhances the living experience with a loft and a walkway, overlooking the impressive Great Room below.

## The Azalea

Fox River Falls

**Call Today** (262) 239-7342