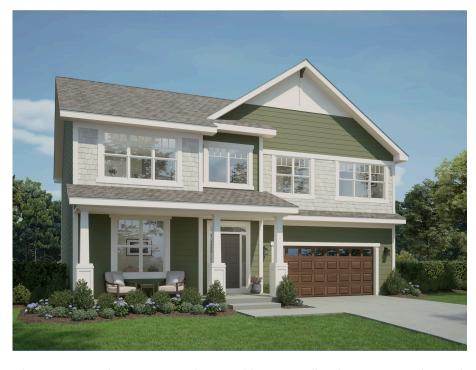

## The Sycamore

Bella Vista Estates

**Call Today** (262) 239-7342

## Call for Price

Home Style: Two-Story

3 Elevations Available

4 - 5 Bedroom

2.5 - 4 Bathrooms

🔓 2,191 Sq. Ft.

🖴 2 - 3 Car Garage

¶ 49 HERS Score

The Sycamore is a two-story home with a versatile Flex Room and Powder Room located directly off the Front Foyer. The staircase is situated just before the plan opens to a defined living space including a Dinette, Kitchen and expansive Great Room pushed out the back of the home to allow for windows on all three exterior walls. The second floor features an open loft area at the top of the stairs. At the front of upper level are the three secondary bedrooms, two of which have walk-in closets. The hallway provides access to the full bathroom and large Laundry Room. The Owner's Suite extends the width of the back of the home and includes an oversized walk-in closet through the Owner's Bathroom. Both second floor bathrooms also have separate toilet rooms with pocket doors.