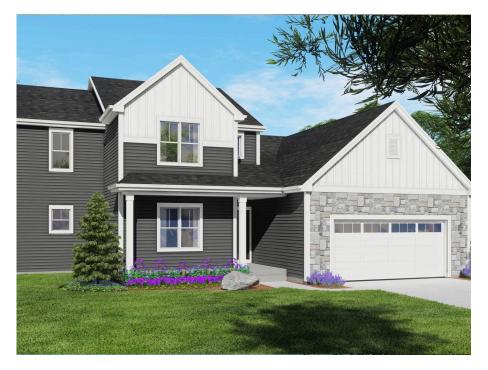

## The Sweetbriar

Bella Vista Estates

(262) 239-7342

Call for Price

Home Style: First Floor Primary

4 Elevations Available

➡ 4 Bedroom
➡ 2.5 Bathrooms
➡ 2,510 Sq. Ft.
➡ 2 - 3 Car Garage
♀ 49 HERS Score

The Sweetbriar is a unique first floor Primary Suite design. The Flex Room is just off the front entryway and is accessible through the Front Foyer or Kitchen. The L-shaped staircase sits in the middle of the plan and divides the living space from the front of the home. The soaring two-story Great Room highlights the living space and is complemented by a large, well-defined Dinette and Kitchen. The kitchen is spacious and functional, perfect for cooking up your favorite meals. A hallway off of the Great Room leads to the spacious Owner's Suite with a walk-in closet and Owner's Bathroom. This hallway also provides access to the Rear Foyer, which features a walk-in closet, Powder Room, and Laundry Room. The 3 additional Secondary Bedrooms are located on the upper level along with a Full Bathroom and Loft with views down to the Great Room.