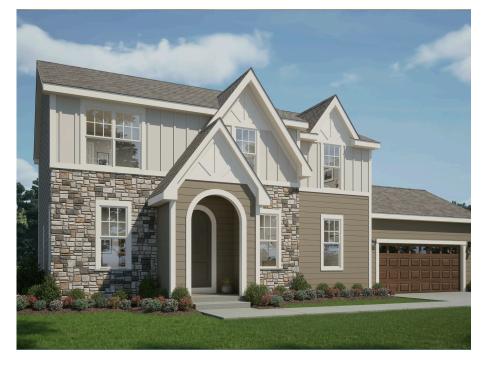

## The Maple

Bella Vista Estates

**Call Today** (262) 239-7342

## Call for Price

Home Style: Two-Story

4 Elevations Available

4 - 5 Bedroom

2.5 Bathrooms

4 2,652 - 2,696 Sq. Ft.

2 Car Garage

The Maple is a moderately sized two-story home plan, meticulously crafted with careful attention to detail. The main living area showcases a vast open-concept Kitchen, equipped with a generous pantry, and a Great Room accompanied by a cozy dinette at the rear of the home. A versatile Flex Room is conveniently situated just off the Front Foyer. The Rear Foyer accommodates a powder room and a walk-in closet, adding to the home's functionality. The stairway leading to the second level is smartly placed off the Kitchen. The second level is home to three secondary bedrooms, a Laundry Room, a full bathroom, and the capacious Primary Suite, graced with a large walk-in closet.