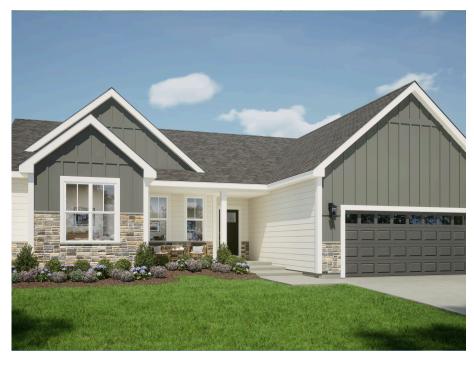

## The Holly

Bella Vista Estates

**Call Today** (262) 239-7342

## Call for Price

Home Style: Ranch

3 Elevations Available

≅ 3 - 4 Bedroom

2.5 Bathrooms

🗓 1,971 Sq. Ft.

□ 2 Car Garage

¶ 49 HERS Score

The Holly is a ranch design with all bedrooms located on the same side of the home. The entryway features an open Front Foyer and Flex Room with a unique angled entry. Across from the Flex Room is a Rear Foyer, which has a Powder Room, linen closet, and Laundry Room. Just past the stairs to the lower level, the floor plan opens to the main living space with the Great Room, Dinette, and Kitchen with a corner walkin pantry. The two secondary bedrooms on the opposite side of the home share a full bathroom, while the private Owner's Suite is highlighted by a large Owner's bath and walk-in shower.