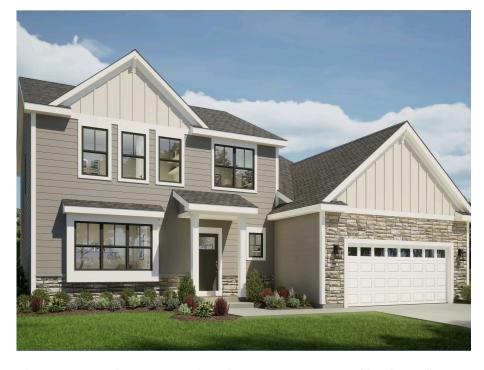

## The Evergreen

Bella Vista Estates

**Call Today** (262) 239-7342

## Call for Price

Home Style: Two-Story

3 Elevations Available

4 - 5 Bedroom

2.5 Bathrooms

🔓 2,404 Sq. Ft.

🖴 2 - 3 Car Garage

¶ 49 HERS Score

The Evergreen features a welcoming two-story Foyer with a large flex room at the front of the home. Just past the Flex Room is a Powder Room before the entire floor plan opens to the living space at the back of the home. On one side is the expansive Kitchen, which has an island surrounded by L-shaped perimeter cabinets and a large walk-in pantry. On the other side of the main living space is the Great Room, which is separated from the Kitchen by the Dinette. The Rear Foyer is located near the stairs to the upper level and features a walk-in closet. The second floor has 3 secondary bedrooms, Laundry Room, Full Bathroom, and Owner's Suite with an oversized walk-in closet.