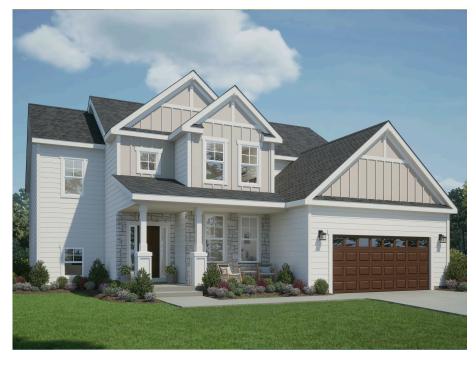

## The Birchwood

Bella Vista Estates

**Call Today** (262) 239-7342

## Call for Price

Home Style: First Floor Primary

4 Elevations Available

4 - 5 Bedroom

2.5 Bathrooms

4 2,680 - 2,685 Sq. Ft.

2 - 3 Car Garage

49 HERS Score

The Birchwood captivates with a grand two-story Foyer. As you move further, under the architectural elegance of the walkway above, the Foyer gives way to a generous living space, Kitchen, and dining area. The Powder Room and Flex Room find their place at the front of the home, while the spacious first-floor Primary Suite lies towards the rear, boasting a sizable walk-in closet and an opulent en suite bathroom. A well-equipped Laundry Room featuring a walk-in closet and extra cabinet space adds utility to the first floor. The second floor hosts a tastefully designed walkway leading to a loft, three additional bedrooms, and a full bathroom, creating a comfortable and practical living space.