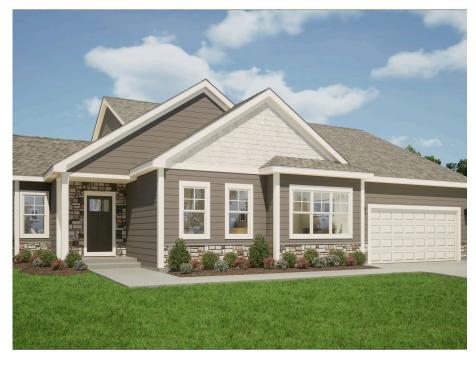

## The Walnut

Westwind

**Call Today** (608) 401-4769

## Call for Price

Home Style: Ranch

3 Elevations Available

≌ 3 - 4 Bedroom

 $\stackrel{\text{\tiny 10}}{\sqsubseteq}$  2.5 Bathrooms

🖶 2,086 Sq. Ft.

2 - 3 Car Garage

9 49 HERS Score

The Walnut is a moderately sized ranch plan with three bedrooms and a Flex Room. The angled entry Flex Room is located just off the front foyer, opposite the stairs to the lower level. The plan opens to a large living space, featuring a Great Room, Dinette, and Kitchen with a walk-in pantry. The kitchen is spacious and functional, perfect for cooking up your favorite meals. Just beyond the Kitchen is the Primary Suite, which has two walk-in closets and Primary Bathroom. The additional bedrooms are located at the front of the home and both include walk-in closets.