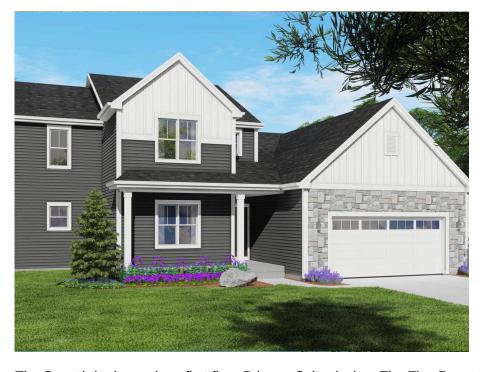

## The Sweetbrian

Westwind

**Call Today** (608) 401-4769

## Call for Price

Home Style: First Floor Primary

4 Elevations Available

4 Bedroom

2.5 Bathrooms

2,510 Sq. Ft.

🛱 2 - 3 Car Garage

49 HERS Score

The Sweetbriar is a unique first floor Primary Suite design. The Flex Room is just off the front entryway and is accessible through the Front Foyer or Kitchen. The L-shaped staircase sits in the middle of the plan and divides the living space from the front of the home. The soaring two-story Great Room highlights the living space and is complemented by a large, well-defined Dinette and Kitchen. The kitchen is spacious and functional, perfect for cooking up your favorite meals. A hallway off of the Great Room leads to the spacious Owner's Suite with a walk-in closet and Owner's Bathroom. This hallway also provides access to the Rear Foyer, which features a walk-in closet, Powder Room, and Laundry Room. The 3 additional Secondary Bedrooms are located on the upper level along with a Full Bathroom and Loft with views down to the Great Room.