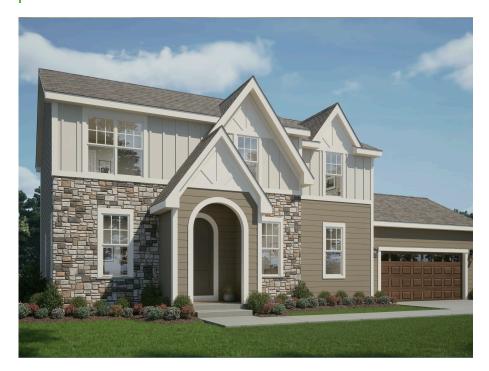

## The Maple

Westwind

(608) 401-4769

## Call for Price

Home Style: Two-Story

4 Elevations Available

♀ 4 - 5 Bedroom
♀ 2.5 Bathrooms
♀ 2,652 - 2,696 Sq. Ft.
♀ 2 Car Garage
♀ 49 HERS Score

The Maple is a moderately sized two-story home plan, meticulously crafted with careful attention to detail. The main living area showcases a vast open-concept Kitchen, equipped with a generous pantry, and a Great Room accompanied by a cozy dinette at the rear of the home. A versatile Flex Room is conveniently situated just off the Front Foyer. The Rear Foyer accommodates a powder room and a walk-in closet, adding to the home's functionality. The stairway leading to the second level is smartly placed off the Kitchen. The second level is home to three secondary bedrooms, a Laundry Room, a full bathroom, and the capacious Primary Suite, graced with a large walk-in closet.