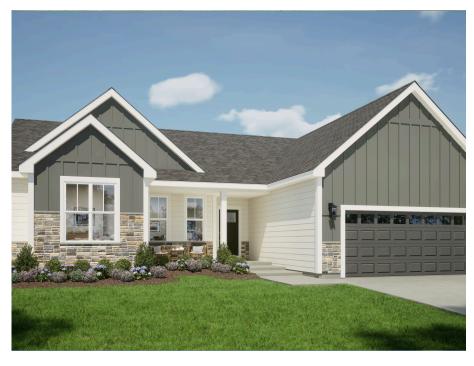

## The Holly

Westwind

**Call Today** (608) 401-4769

## Call for Price

Home Style: Ranch

3 Elevations Available

≅ 3 - 4 Bedroom

2.5 Bathrooms

🗓 1,971 Sq. Ft.

2 - 3 Car Garage

49 HERS Score

The Holly is a ranch design with all bedrooms located on the same side of the home. The entryway features an open Front Foyer and Flex Room with a unique angled entry. Across from the Flex Room is a Rear Foyer, which has a Powder Room, linen closet, and Laundry Room. Just past the stairs to the lower level, the floor plan opens to the main living space with the Great Room, Dinette, and Kitchen with a corner walkin pantry. The two secondary bedrooms on the opposite side of the home share a full bathroom, while the private Owner's Suite is highlighted by a large Owner's bath and walk-in shower.