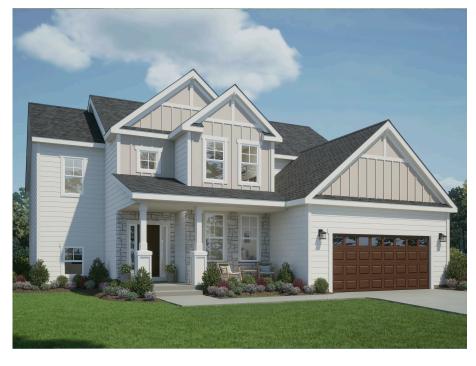

## The Birchwood

Westwind

**Call Today** (608) 401-4769

## Call for Price

Home Style: First Floor Primary

4 Elevations Available

4 - 5 Bedroom

2.5 Bathrooms

4 2,680 - 2,685 Sq. Ft.

2 - 3 Car Garage

49 HERS Score

The Birchwood captivates with a grand two-story Foyer. As you move further, under the architectural elegance of the walkway above, the Foyer gives way to a generous living space, Kitchen, and dining area. The Powder Room and Flex Room find their place at the front of the home, while the spacious first-floor Primary Suite lies towards the rear, boasting a sizable walk-in closet and an opulent en suite bathroom. A well-equipped Laundry Room featuring a walk-in closet and extra cabinet space adds utility to the first floor. The second floor hosts a tastefully designed walkway leading to a loft, three additional bedrooms, and a full bathroom, creating a comfortable and practical living space.