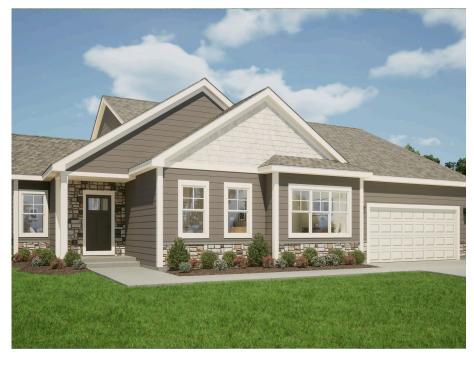

## The Walnut

Jannah Village

**Call Today** (608) 401-4769

## Call for Price

Home Style: Ranch

3 Elevations Available

≅ 3 - 4 Bedroom

 $\stackrel{\text{\tiny 10}}{\sqsubseteq}$  2.5 Bathrooms

🗓 2,086 Sq. Ft.

2 - 3 Car Garage

¶ 49 HERS Score

The Walnut is a moderately sized ranch plan with three bedrooms and a Flex Room. The angled entry Flex Room is located just off the front foyer, opposite the stairs to the lower level. The plan opens to a large living space, featuring a Great Room, Dinette, and Kitchen with a walk-in pantry. The kitchen is spacious and functional, perfect for cooking up your favorite meals. Just beyond the Kitchen is the Primary Suite, which has two walk-in closets and Primary Bathroom. The additional bedrooms are located at the front of the home and both include walk-in closets.