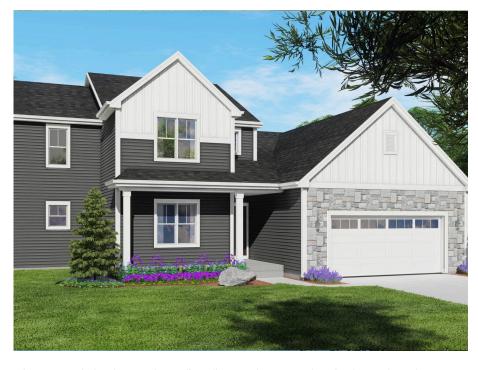

## The Sweetbrian

Jannah Village

**Call Today** (608) 401-4769

## Call for Price

Home Style: First Floor Primary

4 Elevations Available

4 Bedroom

2.5 Bathrooms

2,510 Sq. Ft.

🛱 2 - 3 Car Garage

 ${\Bbb Q}$  49 HERS Score

The Sweetbriar is a unique first floor Primary Suite design. The Flex Room is just off the front entryway and is accessible through the Front Foyer or Kitchen. The L-shaped staircase sits in the middle of the plan and divides the living space from the front of the home. The soaring two-story Great Room highlights the living space and is complemented by a large, well-defined Dinette and Kitchen. The kitchen is spacious and functional, perfect for cooking up your favorite meals. A hallway off of the Great Room leads to the spacious Owner's Suite with a walk-in closet and Owner's Bathroom. This hallway also provides access to the Rear Foyer, which features a walk-in closet, Powder Room, and Laundry Room. The 3 additional Secondary Bedrooms are located on the upper level along with a Full Bathroom and Loft with views down to the Great Room.