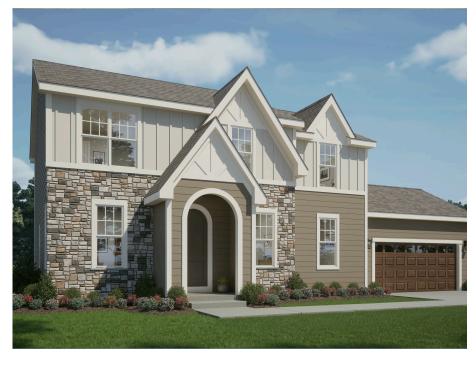

## The Maple

Jannah Village

**Call Today** (608) 401-4769

## Call for Price

Home Style: Two-Story

4 Elevations Available

4 - 5 Bedroom

2.5 Bathrooms

4 2,652 - 2,696 Sq. Ft.

2 Car Garage

 $\widehat{\mathbb{V}}$  49 HERS Score

The Maple is a moderately sized two-story home plan, meticulously crafted with careful attention to detail. The main living area showcases a vast open-concept Kitchen, equipped with a generous pantry, and a Great Room accompanied by a cozy dinette at the rear of the home. A versatile Flex Room is conveniently situated just off the Front Foyer. The Rear Foyer accommodates a powder room and a walk-in closet, adding to the home's functionality. The stairway leading to the second level is smartly placed off the Kitchen. The second level is home to three secondary bedrooms, a Laundry Room, a full bathroom, and the capacious Primary Suite, graced with a large walk-in closet.