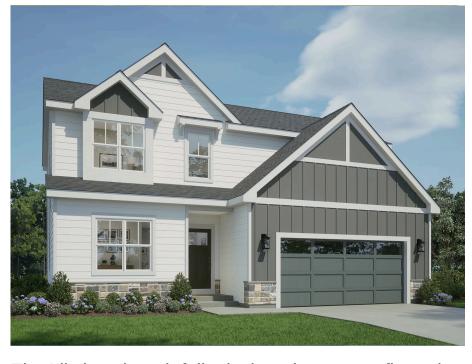

## The Lily

Jannah Village

**Call Today** (608) 401-4769

## Call for Price

Home Style: Two-Story

4 Elevations Available

≅ 3 Bedroom

2.5 Bathrooms

🔓 2,141 Sq. Ft.

🖴 2 - 3 Car Garage

49 HERS Score

The Lily is a thoughtfully designed two-story floor plan that combines functionality and comfort for modern living. As you step inside, the first floor welcomes you with a flex room to the left, perfect for a home office, playroom, or cozy den. Continue walking into the heart of the home, where you'll find an open-concept layout that seamlessly connects the great room, dinette, and kitchen—ideal for both everyday living and entertaining. A convenient powder room completes the first floor. Heading upstairs to the second floor, you'll discover a versatile loft space that can be tailored to suit your needs, whether as a second living area or hobby room. The primary bedroom offers a spacious walk-in closet and a private primary bath. Two additional bedrooms and a centrally located laundry room. A half bath is shared by the secondary bedrooms, adding to the floor plan's practical design.