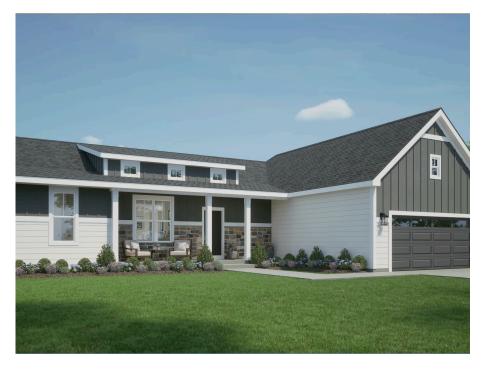

## The Kendall

Jannah Village

**Call Today** (608) 401-4769

## Call for Price

Home Style: Ranch

3 Elevations Available

≅ 3 - 4 Bedroom

2.5 Bathrooms

🔓 2,117 Sq. Ft.

2 Car Garage

¶ 49 HERS Score

The Kendall is a split-bedroom ranch that stands out with its distinct Flex Room situated at the home's front. Its broad entryway directs attention towards the main living space. The Great Room serves as a gateway to the secondary bedrooms, which are conveniently separated by a full bathroom featuring a linen closet. The generous Dinette, located off the Kitchen, extends out the back of the home, providing a sunroom-like atmosphere. On the opposite side, a Rear Foyer with a pocket door leads to the Laundry Room. The spacious Primary Suite, a real showstopper, boasts two walk-in closets, an en suite bathroom, and scenic views to the backyard.