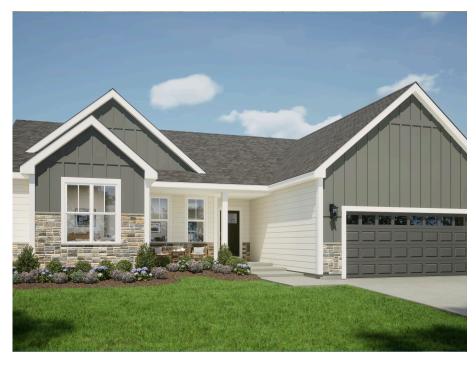

## The Holly

Jannah Village

**Call Today** (608) 401-4769

## Call for Price

Home Style: Ranch

3 Elevations Available

≅ 3 - 4 Bedroom

2.5 Bathrooms

🗓 1,971 Sq. Ft.

2 - 3 Car Garage

¶ 49 HERS Score

The Holly is a ranch design with all bedrooms located on the same side of the home. The entryway features an open Front Foyer and Flex Room with a unique angled entry. Across from the Flex Room is a Rear Foyer, which has a Powder Room, linen closet, and Laundry Room. Just past the stairs to the lower level, the floor plan opens to the main living space with the Great Room, Dinette, and Kitchen with a corner walkin pantry. The two secondary bedrooms on the opposite side of the home share a full bathroom, while the private Owner's Suite is highlighted by a large Owner's bath and walk-in shower.