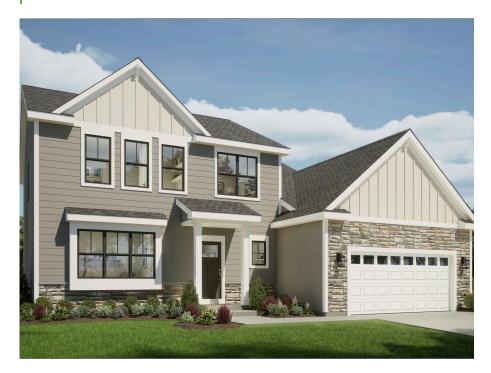

## The Evergreen

Jannah Village

(608) 401-4769

## Call for Price

Home Style: Two-Story

3 Elevations Available

4 - 5 Bedroom
2.5 Bathrooms
2,404 Sq. Ft.
2 - 3 Car Garage
49 HERS Score

The Evergreen features a welcoming two-story Foyer with a large flex room at the front of the home. Just past the Flex Room is a Powder Room before the entire floor plan opens to the living space at the back of the home. On one side is the expansive Kitchen, which has an island surrounded by L-shaped perimeter cabinets and a large walk-in pantry. On the other side of the main living space is the Great Room, which is separated from the Kitchen by the Dinette. The Rear Foyer is located near the stairs to the upper level and features a walk-in closet. The second floor has 3 secondary bedrooms, Laundry Room, Full Bathroom, and Owner's Suite with an oversized walk-in closet.