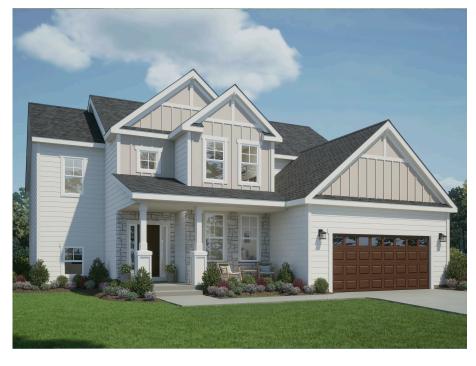

## The Birchwood

Jannah Village

**Call Today** (608) 401-4769

## Call for Price

Home Style: First Floor Primary

4 Elevations Available

4 - 5 Bedroom

2.5 Bathrooms

4 2,680 - 2,685 Sq. Ft.

2 - 3 Car Garage

49 HERS Score

The Birchwood captivates with a grand two-story Foyer. As you move further, under the architectural elegance of the walkway above, the Foyer gives way to a generous living space, Kitchen, and dining area. The Powder Room and Flex Room find their place at the front of the home, while the spacious first-floor Primary Suite lies towards the rear, boasting a sizable walk-in closet and an opulent en suite bathroom. A well-equipped Laundry Room featuring a walk-in closet and extra cabinet space adds utility to the first floor. The second floor hosts a tastefully designed walkway leading to a loft, three additional bedrooms, and a full bathroom, creating a comfortable and practical living space.