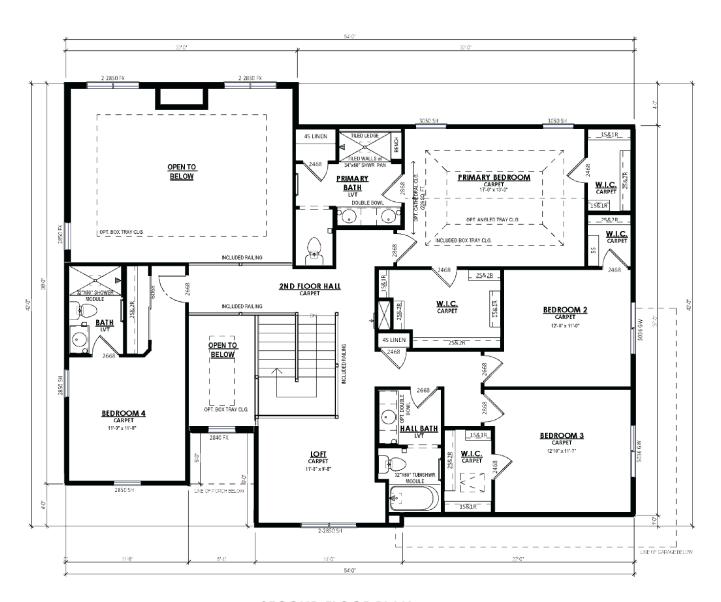

## The Wicklow

The Preserve at Harvest Ridge

**Call Today** (262) 239-7342

**SECOND FLOOR PLAN** 

## Call for Price

Home Style: Two-Story

4 Elevations Available

4 - 5 Bedroom

3.5 Bathrooms

🖶 3,173 Sq. Ft.

2 Car Garage

The Wicklow is an impressive two-story plan with many desirable features. The Flex Room is located immediately off the Front Foyer. The plan then opens to a vast living space, highlighted by a grand two-story great room with a fireplace acting as the focal point in the center of the room. The Dinette is situated between the Great Room and large gourmet Kitchen, which has a Butler's Pantry and walk-in pantry. The upper level has a loft and walkway at the top of the stairs with views down to the Great Room and Front Foyer. One of the three Secondary Bedrooms is secluded on one side of the home with an attached full bathroom. The additional two secondary bedrooms share a hall bathroom and each have walk-in closets. The Owner's Suite at the back of the upper level features a large walk-in closet and Owner's bath with a private water closet and double bowl vanity.