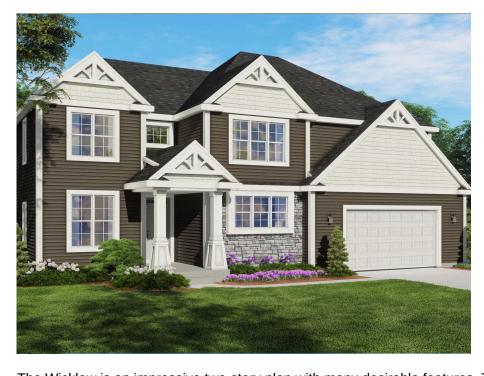

## The Wicklow

The Preserve at Harvest Ridge

**Call Today** (262) 239-7342

## Call for Price

Home Style: Two-Story

4 Elevations Available

4 - 5 Bedroom

3.5 Bathrooms

🖶 3,173 Sq. Ft.

2 Car Garage

The Wicklow is an impressive two-story plan with many desirable features. The Flex Room is located immediately off the Front Foyer. The plan then opens to a vast living space, highlighted by a grand two-story great room with a fireplace acting as the focal point in the center of the room. The Dinette is situated between the Great Room and large gourmet Kitchen, which has a Butler's Pantry and walk-in pantry. The upper level has a loft and walkway at the top of the stairs with views down to the Great Room and Front Foyer. One of the three Secondary Bedrooms is secluded on one side of the home with an attached full bathroom. The additional two secondary bedrooms share a hall bathroom and each have walk-in closets. The Owner's Suite at the back of the upper level features a large walk-in closet and Owner's bath with a private water closet and double bowl vanity.