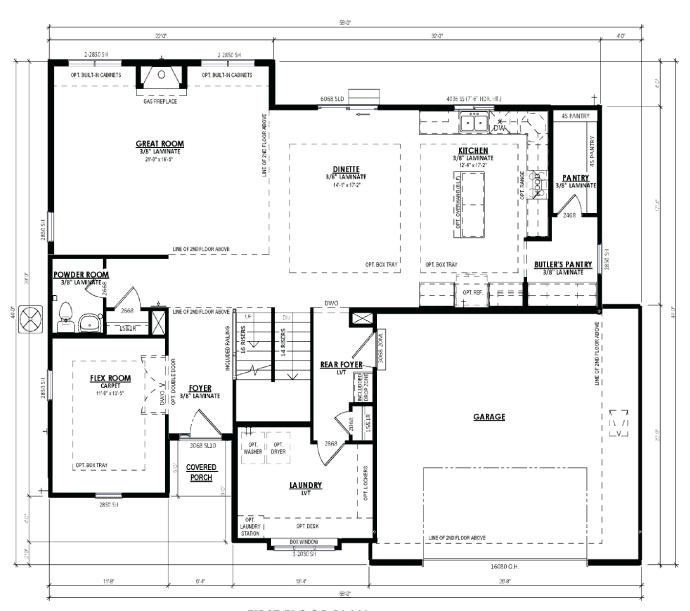

## The Wicklow

The Preserve at Harvest Ridge

**Call Today** (262) 239-7342

**FIRST FLOOR PLAN** 

## Call for Price

Home Style: Two-Story

4 Elevations Available

4 - 5 Bedroom

3.5 Bathrooms

🖶 3,173 Sq. Ft.

2 Car Garage

The Wicklow is an impressive two-story plan with many desirable features. The Flex Room is located immediately off the Front Foyer. The plan then opens to a vast living space, highlighted by a grand two-story great room with a fireplace acting as the focal point in the center of the room. The Dinette is situated between the Great Room and large gourmet Kitchen, which has a Butler's Pantry and walk-in pantry. The upper level has a loft and walkway at the top of the stairs with views down to the Great Room and Front Foyer. One of the three Secondary Bedrooms is secluded on one side of the home with an attached full bathroom. The additional two secondary bedrooms share a hall bathroom and each have walk-in closets. The Owner's Suite at the back of the upper level features a large walk-in closet and Owner's bath with a private water closet and double bowl vanity.