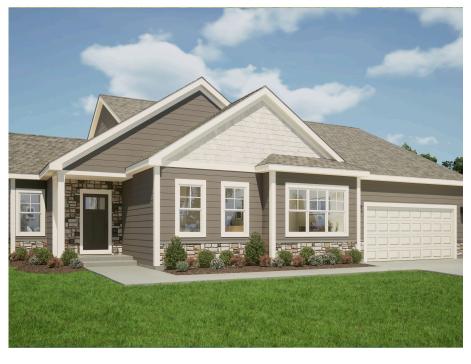

## The Walnut

The Preserve at Harvest Ridge

**Call Today** (262) 239-7342

## Call for Price

Home Style: Ranch

3 Elevations Available

≅ 3 - 4 Bedroom

 $\stackrel{\text{\tiny 10}}{\sqsubseteq}$  2.5 Bathrooms

🖶 2,086 Sq. Ft.

2 Car Garage

¶ 49 HERS Score

The Walnut is a moderately sized ranch plan with three bedrooms and a Flex Room. The angled entry Flex Room is located just off the front foyer, opposite the stairs to the lower level. The plan opens to a large living space, featuring a Great Room, Dinette, and Kitchen with a walk-in pantry. The kitchen is spacious and functional, perfect for cooking up your favorite meals. Just beyond the Kitchen is the Primary Suite, which has two walk-in closets and Primary Bathroom. The additional bedrooms are located at the front of the home and both include walk-in closets.