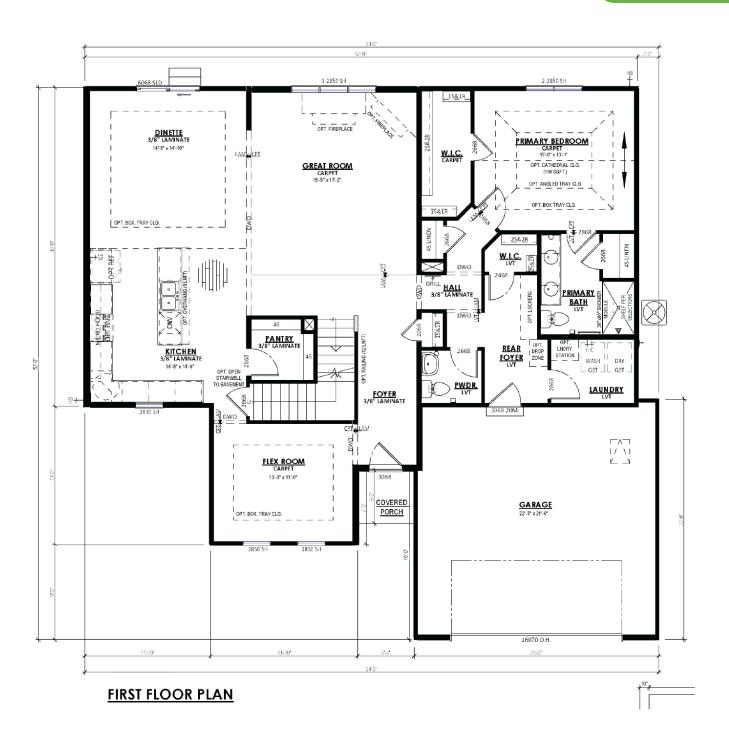

The Sweetbriar is a unique first floor Primary Suite design. The Flex Room is just off the front entryway and is accessible through the Front Foyer or Kitchen. The L-shaped staircase sits in the middle of the plan and divides the living space from the front of the home. The soaring two-story Great Room highlights the living space and is complemented by a large, well-defined Dinette and Kitchen. The kitchen is spacious and functional, perfect for cooking up your favorite meals. A hallway off of the Great Room leads to the spacious Owner's Suite with a walk-in closet and Owner's Bathroom. This hallway also provides access to the Rear Foyer, which features a walk-in closet, Powder Room, and Laundry Room. The 3 additional Secondary Bedrooms are located on the upper level along with a Full Bathroom and Loft with views down to the Great Room.

## The Sweetbriar

The Preserve at Harvest Ridge

**Call Today** (262) 239-7342