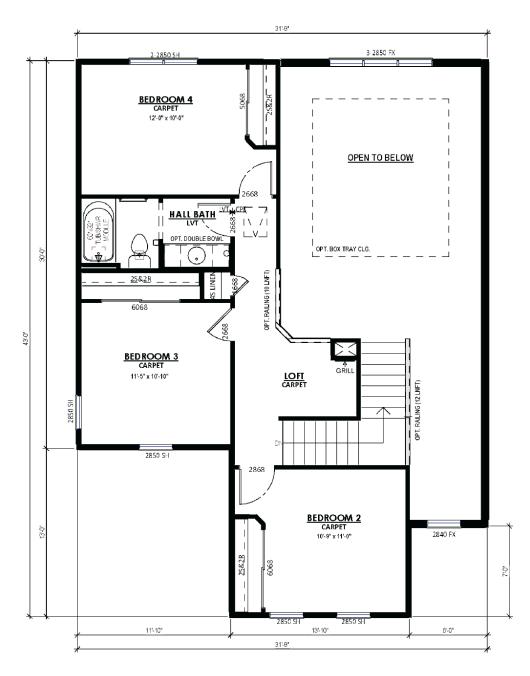

The Sweetbriar is a unique first floor Primary Suite design. The Flex Room is just off the front entryway and is accessible through the Front Foyer or Kitchen. The L-shaped staircase sits in the middle of the plan and divides the living space from the front of the home. The soaring two-story Great Room highlights the living space and is complemented by a large, well-defined Dinette and Kitchen. The kitchen is spacious and functional, perfect for cooking up your favorite meals. A hallway off of the Great Room leads to the spacious Owner's Suite with a walk-in closet and Owner's Bathroom. This hallway also provides access to the Rear Foyer, which features a walk-in closet, Powder Room, and Laundry Room. The 3 additional Secondary Bedrooms are located on the upper level along with a Full Bathroom and Loft with views down to the Great Room.

## The Sweetbriar

The Preserve at Harvest Ridge

**Call Today** (262) 239-7342

**SECOND FLOOR PLAN** 