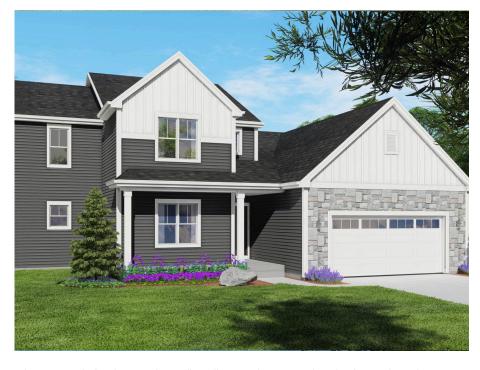

## The Sweetbrian

The Preserve at Harvest Ridge

**Call Today** (262) 239-7342

## Call for Price

Home Style: First Floor Primary

4 Elevations Available

4 Bedroom

2.5 Bathrooms

🖶 2,510 Sq. Ft.

2 Car Garage

🗘 49 HERS Score

The Sweetbriar is a unique first floor Primary Suite design. The Flex Room is just off the front entryway and is accessible through the Front Foyer or Kitchen. The L-shaped staircase sits in the middle of the plan and divides the living space from the front of the home. The soaring two-story Great Room highlights the living space and is complemented by a large, well-defined Dinette and Kitchen. The kitchen is spacious and functional, perfect for cooking up your favorite meals. A hallway off of the Great Room leads to the spacious Owner's Suite with a walk-in closet and Owner's Bathroom. This hallway also provides access to the Rear Foyer, which features a walk-in closet, Powder Room, and Laundry Room. The 3 additional Secondary Bedrooms are located on the upper level along with a Full Bathroom and Loft with views down to the Great Room.