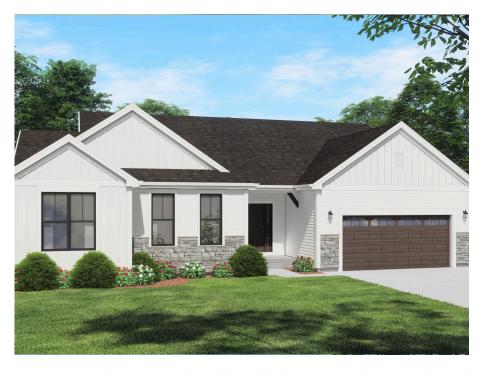

## The Savannah

The Preserve at Harvest Ridge

**Call Today** (262) 239-7342

## Call for Price

Home Style: Ranch

4 Elevations Available

≅ 3 - 4 Bedroom

2.5 Bathrooms

🔓 2,441 Sq. Ft.

2 Car Garage

Embrace spacious and efficient living with The Savannah, a sprawling split-bedroom ranch design. A generous Front Foyer, equipped with convenient coat closets, ushers you into a distinct living area. Here, a Kitchen featuring an extended island flawlessly merges with a Dinette and a Great Room, crafting an open space ideal for family time or entertaining guests. Tucked towards the back of the home, you'll find a versatile Flex Room and a Powder Room, strategically located near the private Primary Suite. This relaxing retreat boasts an oversized, angled-entry walk-in closet and a private bathroom, complete with a pocket door leading to a separate toilet room. The Rear Foyer serves as a practical passage to the Garage and provides another pocket door to a large Laundry Room. At the front corner, on the opposite side of the home, two secondary bedrooms share a full Jack & Jill bathroom, offering both privacy and convenience. With The Savannah, enjoy a harmonious blend of comfort, function, and style.