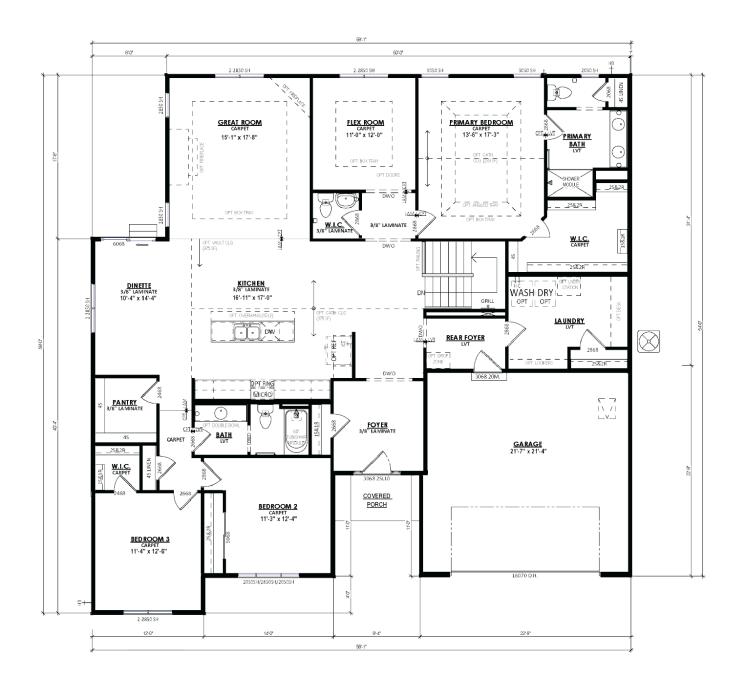

## Call for Price

Home Style: Ranch

4 Elevations Available

≅ 3 - 4 Bedroom

2.5 Bathrooms

🔓 2,441 Sq. Ft.

2 Car Garage

Embrace spacious and efficient living with The Savannah, a sprawling split-bedroom ranch design. A generous Front Foyer, equipped with convenient coat closets, ushers you into a distinct living area. Here, a Kitchen featuring an extended island flawlessly merges with a Dinette and a Great Room, crafting an open space ideal for family time or entertaining guests. Tucked towards the back of the home, you'll find a versatile Flex Room and a Powder Room, strategically located near the private Primary Suite. This relaxing retreat boasts an oversized, angled-entry walk-in closet and a private bathroom, complete with a pocket door leading to a separate toilet room. The Rear Foyer serves as a practical passage to the Garage and provides another pocket door to a large Laundry Room. At the front corner, on the opposite side of the home, two secondary bedrooms share a full Jack & Jill bathroom, offering both privacy and convenience. With The Savannah, enjoy a harmonious blend of comfort, function, and style.