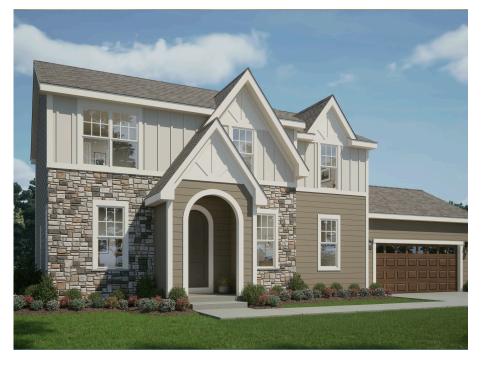

## The Maple

The Preserve at Harvest Ridge

**Call Today** (262) 239-7342

## Call for Price

Home Style: Two-Story

4 Elevations Available

4 - 5 Bedroom

2.5 Bathrooms

4 2,652 - 2,696 Sq. Ft.

2 Car Garage

🗘 49 HERS Score

The Maple is a moderately sized two-story home plan, meticulously crafted with careful attention to detail. The main living area showcases a vast open-concept Kitchen, equipped with a generous pantry, and a Great Room accompanied by a cozy dinette at the rear of the home. A versatile Flex Room is conveniently situated just off the Front Foyer. The Rear Foyer accommodates a powder room and a walk-in closet, adding to the home's functionality. The stairway leading to the second level is smartly placed off the Kitchen. The second level is home to three secondary bedrooms, a Laundry Room, a full bathroom, and the capacious Primary Suite, graced with a large walk-in closet.