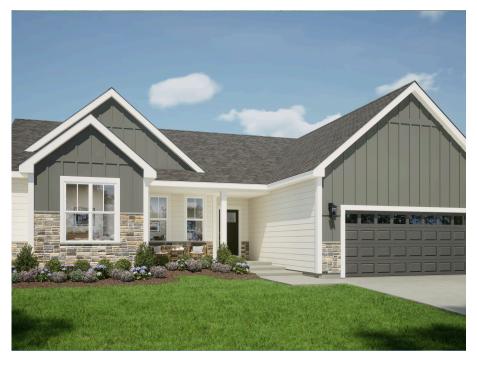

## The Holly

The Preserve at Harvest Ridge

**Call Today** (262) 239-7342

## Call for Price

Home Style: Ranch

7 Elevations Available

≅ 3 - 4 Bedroom

2.5 Bathrooms

🗓 1,971 Sq. Ft.

2 Car Garage

¶ 49 HERS Score

The Holly is a ranch design with all bedrooms located on the same side of the home. The entryway features an open Front Foyer and Flex Room with a unique angled entry. Across from the Flex Room is a Rear Foyer, which has a Powder Room, linen closet, and Laundry Room. Just past the stairs to the lower level, the floor plan opens to the main living space with the Great Room, Dinette, and Kitchen with a corner walkin pantry. The two secondary bedrooms on the opposite side of the home share a full bathroom, while the private Owner's Suite is highlighted by a large Owner's bath and walk-in shower.