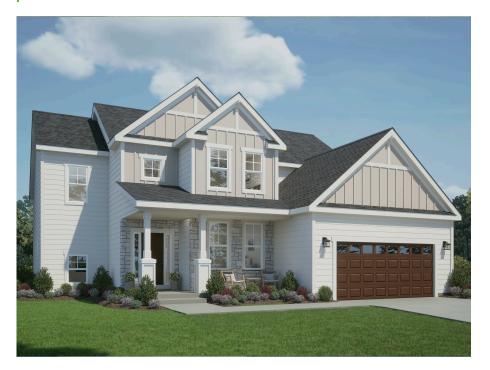

## The Birchwood

The Preserve at Harvest Ridge

(262) 239-7342

## Call for Price

Home Style: First Floor Primary

4 Elevations Available

♀ 4 - 5 Bedroom
♀ 2.5 Bathrooms
♀ 2,680 - 2,685 Sq. Ft.
♀ 2 Car Garage
♀ 49 HERS Score

The Birchwood captivates with a grand two-story Foyer. As you move further, under the architectural elegance of the walkway above, the Foyer gives way to a generous living space, Kitchen, and dining area. The Powder Room and Flex Room find their place at the front of the home, while the spacious first-floor Primary Suite lies towards the rear, boasting a sizable walk-in closet and an opulent en suite bathroom. A well-equipped Laundry Room featuring a walk-in closet and extra cabinet space adds utility to the first floor. The second floor hosts a tastefully designed walkway leading to a loft, three additional bedrooms, and a full bathroom, creating a comfortable and practical living space.