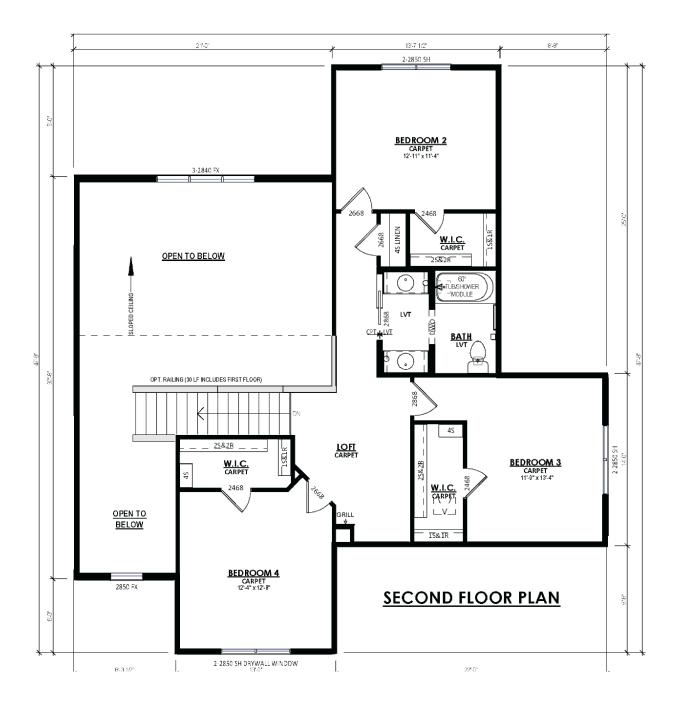

The Azalea offers a standout design with a first-floor Primary Suite and boasts an awe-inspiring two-story Foyer and Great Room. One wing of the house holds a Flex Room and the Primary Suite, featuring a spacious walk-in closet accessed via the elegantly appointed Bathroom. The other side showcases a well-equipped Kitchen, a luminous Breakfast Nook, and a practical Rear Foyer complete with pantry, Powder Room, and Laundry Room. At the heart of the first floor lies a separate dining space, a Great Room with soaring ceilings, and a staircase leading to the upper level. The second floor offers three additional bedrooms, each with walk-in closets. It further enhances the living experience with a loft and a walkway, overlooking the impressive Great Room below.

#### The Preserve at Harvest Ridge

**Call Today** (262) 239-7342