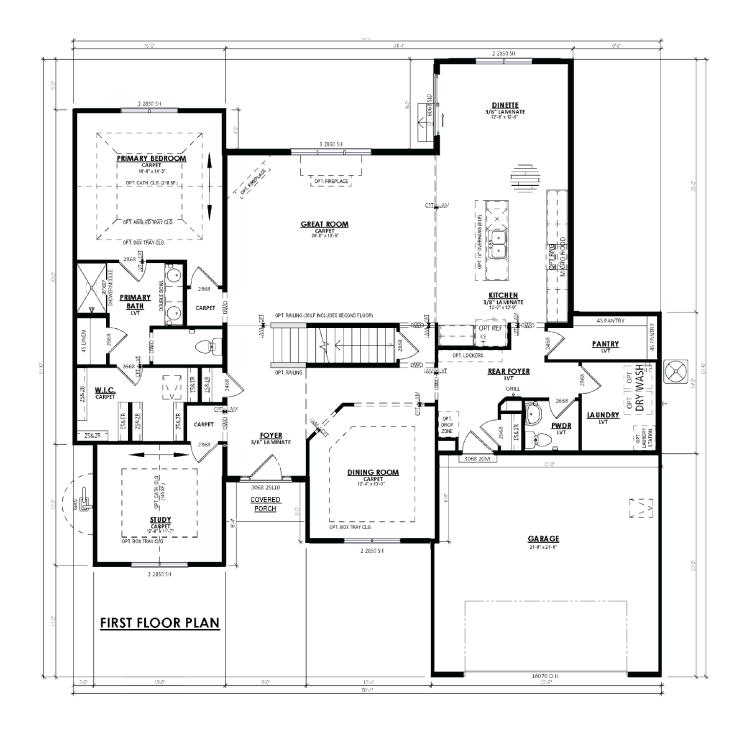

The Azalea offers a standout design with a first-floor Primary Suite and boasts an awe-inspiring two-story Foyer and Great Room. One wing of the house holds a Flex Room and the Primary Suite, featuring a spacious walk-in closet accessed via the elegantly appointed Bathroom. The other side showcases a well-equipped Kitchen, a luminous Breakfast Nook, and a practical Rear Foyer complete with pantry, Powder Room, and Laundry Room. At the heart of the first floor lies a separate dining space, a Great Room with soaring ceilings, and a staircase leading to the upper level. The second floor offers three additional bedrooms, each with walk-in closets. It further enhances the living experience with a loft and a walkway, overlooking the impressive Great Room below.

#### The Preserve at Harvest Ridge

**Call Today** (262) 239-7342