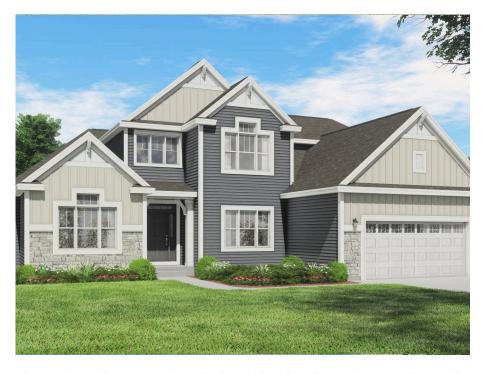

### The Azalea

The Preserve at Harvest Ridge

**Call Today** (262) 239-7342

The Azalea offers a standout design with a first-floor Primary Suite and boasts an awe-inspiring two-story Foyer and Great Room. One wing of the house holds a Flex Room and the Primary Suite, featuring a spacious walk-in closet accessed via the elegantly appointed Bathroom. The other side showcases a well-equipped Kitchen, a luminous Breakfast Nook, and a practical Rear Foyer complete with pantry, Powder Room, and Laundry Room. At the heart of the first floor lies a separate dining space, a Great Room with soaring ceilings, and a staircase leading to the upper level. The second floor offers three additional bedrooms, each with walk-in closets. It further enhances the living experience with a loft and a walkway, overlooking the impressive Great Room below.