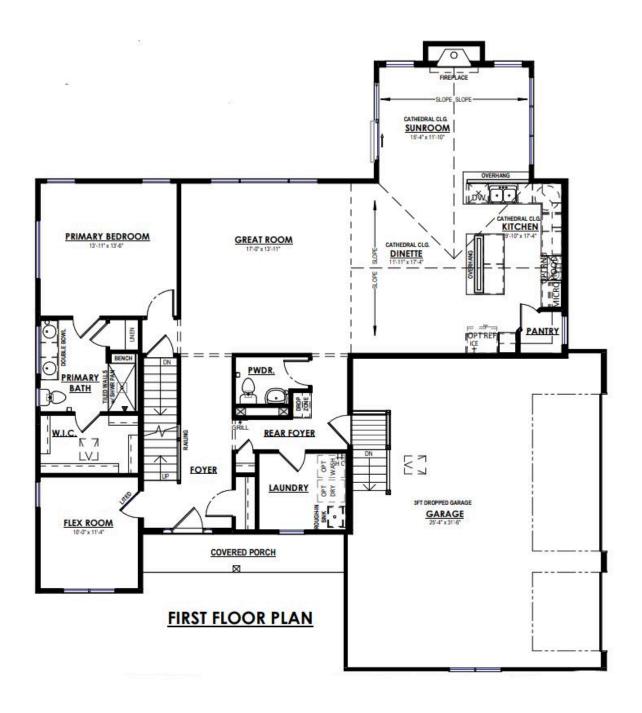

 $\stackrel{\triangleright}{\sqcup}$  2.5 Bathrooms

🖶 2,489 Sq. Ft.

🖴 3 Car Garage

The Alpine is a classic first-floor Owner's Suite home plan with the staircase located at the Front Foyer as you enter and a flex room to one side. A hallway just past the stairs provides access to the Rear Foyer, which includes a Laundry Room and Powder room, as well as another access point to the main living space. The space opens to a large Great Room, Dinette, and Kitchen with a corner walk-in Pantry. The Owner's Suite is situated on one side of the first floor and has a large walk-in closet through the Owner's Bathroom. Notable second floor details include angled entries to two secondary bedrooms at the top of the stairs, a full bathroom, and third secondary bedroom.