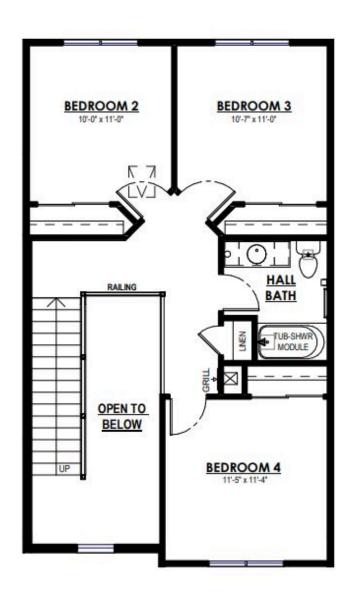

 $\stackrel{\triangleright}{\sqcup}$  2.5 Bathrooms

🖶 2,489 Sq. Ft.

🖴 3 Car Garage

The Alpine is a classic first-floor Owner's Suite home plan with the staircase located at the Front Foyer as you enter and a flex room to one side. A hallway just past the stairs provides access to the Rear Foyer, which includes a Laundry Room and Powder room, as well as another access point to the main living space. The space opens to a large Great Room, Dinette, and Kitchen with a corner walk-in Pantry. The Owner's Suite is situated on one side of the first floor and has a large walk-in closet through the Owner's Bathroom. Notable second floor details include angled entries to two secondary bedrooms at the top of the stairs, a full bathroom, and third secondary bedroom.

## SECOND FLOOR PLAN