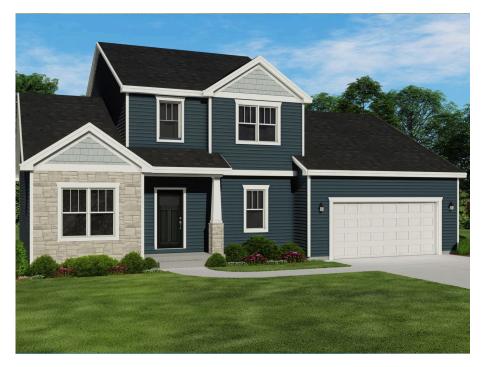

## The Alpine

The Preserve at Harvest Ridge

(262) 239-7342

## Call for Price

Home Style: First Floor Primary

6 Elevations Available

4 Bedroom
2.5 Bathrooms
2,281 Sq. Ft.
2 Car Garage
49 HERS Score

The Alpine is a classic first-floor Owner's Suite home plan with the staircase located at the Front Foyer as you enter and a flex room to one side. A hallway just past the stairs provides access to the Rear Foyer, which includes a Laundry Room and Powder room, as well as another access point to the main living space. The space opens to a large Great Room, Dinette, and Kitchen with a corner walk-in Pantry. The Owner's Suite is situated on one side of the first floor and has a large walk-in closet through the Owner's Bathroom. Notable second floor details include angled entries to two secondary bedrooms at the top of the stairs, a full bathroom, and third secondary bedroom.