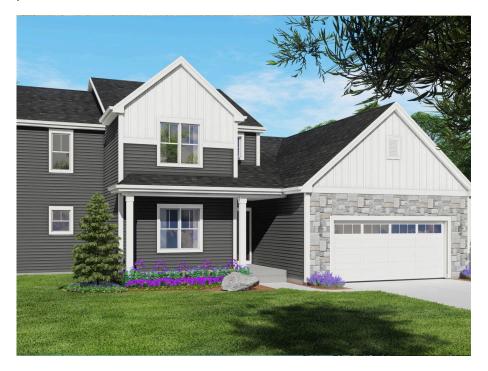

## The Sweetbriar

**October Fields** 

(262) 600-3769

Call for Price

Home Style: First Floor Primary

4 Elevations Available

➡ 4 Bedroom
➡ 2.5 Bathrooms
➡ 2,510 Sq. Ft.
➡ 2 - 3 Car Garage
♀ 49 HERS Score

The Sweetbriar is a unique first floor Primary Suite design. The Flex Room is just off the front entryway and is accessible through the Front Foyer or Kitchen. The L-shaped staircase sits in the middle of the plan and divides the living space from the front of the home. The soaring two-story Great Room highlights the living space and is complemented by a large, well-defined Dinette and Kitchen. The kitchen is spacious and functional, perfect for cooking up your favorite meals. A hallway off of the Great Room leads to the spacious Owner's Suite with a walk-in closet and Owner's Bathroom. This hallway also provides access to the Rear Foyer, which features a walk-in closet, Powder Room, and Laundry Room. The 3 additional Secondary Bedrooms are located on the upper level along with a Full Bathroom and Loft with views down to the Great Room.