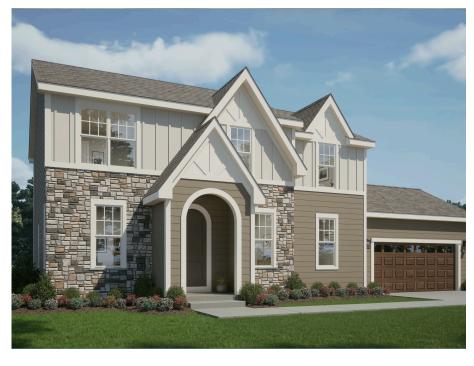

## The Maple

October Fields

**Call Today** (262) 600-3769

## Call for Price

Home Style: Two-Story

4 Elevations Available

4 - 5 Bedroom

2.5 Bathrooms

4 2,652 - 2,696 Sq. Ft.

2 Car Garage

The Maple is a moderately sized two-story home plan, meticulously crafted with careful attention to detail. The main living area showcases a vast open-concept Kitchen, equipped with a generous pantry, and a Great Room accompanied by a cozy dinette at the rear of the home. A versatile Flex Room is conveniently situated just off the Front Foyer. The Rear Foyer accommodates a powder room and a walk-in closet, adding to the home's functionality. The stairway leading to the second level is smartly placed off the Kitchen. The second level is home to three secondary bedrooms, a Laundry Room, a full bathroom, and the capacious Primary Suite, graced with a large walk-in closet.