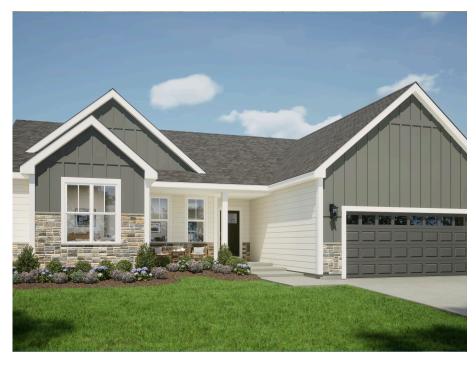

## The Holly

October Fields

**Call Today** (262) 600-3769

## Call for Price

Home Style: Ranch

3 Elevations Available

≅ 3 - 4 Bedroom

2.5 Bathrooms

🗓 1,971 Sq. Ft.

2 - 3 Car Garage

49 HERS Score

The Holly is a ranch design with all bedrooms located on the same side of the home. The entryway features an open Front Foyer and Flex Room with a unique angled entry. Across from the Flex Room is a Rear Foyer, which has a Powder Room, linen closet, and Laundry Room. Just past the stairs to the lower level, the floor plan opens to the main living space with the Great Room, Dinette, and Kitchen with a corner walkin pantry. The two secondary bedrooms on the opposite side of the home share a full bathroom, while the private Owner's Suite is highlighted by a large Owner's bath and walk-in shower.