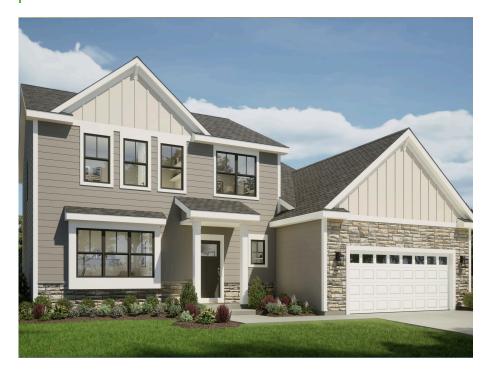

## The Evergreen

October Fields

(262) 600-3769

## Call for Price

Home Style: Two-Story

3 Elevations Available

4 - 5 Bedroom
2.5 Bathrooms
2,404 Sq. Ft.
2 - 3 Car Garage
49 HERS Score

The Evergreen features a welcoming two-story Foyer with a large flex room at the front of the home. Just past the Flex Room is a Powder Room before the entire floor plan opens to the living space at the back of the home. On one side is the expansive Kitchen, which has an island surrounded by L-shaped perimeter cabinets and a large walk-in pantry. On the other side of the main living space is the Great Room, which is separated from the Kitchen by the Dinette. The Rear Foyer is located near the stairs to the upper level and features a walk-in closet. The second floor has 3 secondary bedrooms, Laundry Room, Full Bathroom, and Owner's Suite with an oversized walk-in closet.