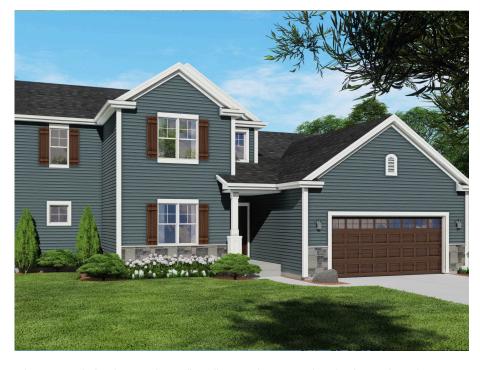

## The Sweetbrian

Maple Fields Estates

**Call Today** (262) 239-7342

## Call for Price

Home Style: First Floor Primary

4 Elevations Available

4 Bedroom

2.5 Bathrooms

🖶 2,510 Sq. Ft.

2 Car Garage

🗘 49 HERS Score

The Sweetbriar is a unique first floor Primary Suite design. The Flex Room is just off the front entryway and is accessible through the Front Foyer or Kitchen. The L-shaped staircase sits in the middle of the plan and divides the living space from the front of the home. The soaring two-story Great Room highlights the living space and is complemented by a large, well-defined Dinette and Kitchen. The kitchen is spacious and functional, perfect for cooking up your favorite meals. A hallway off of the Great Room leads to the spacious Owner's Suite with a walk-in closet and Owner's Bathroom. This hallway also provides access to the Rear Foyer, which features a walk-in closet, Powder Room, and Laundry Room. The 3 additional Secondary Bedrooms are located on the upper level along with a Full Bathroom and Loft with views down to the Great Room.