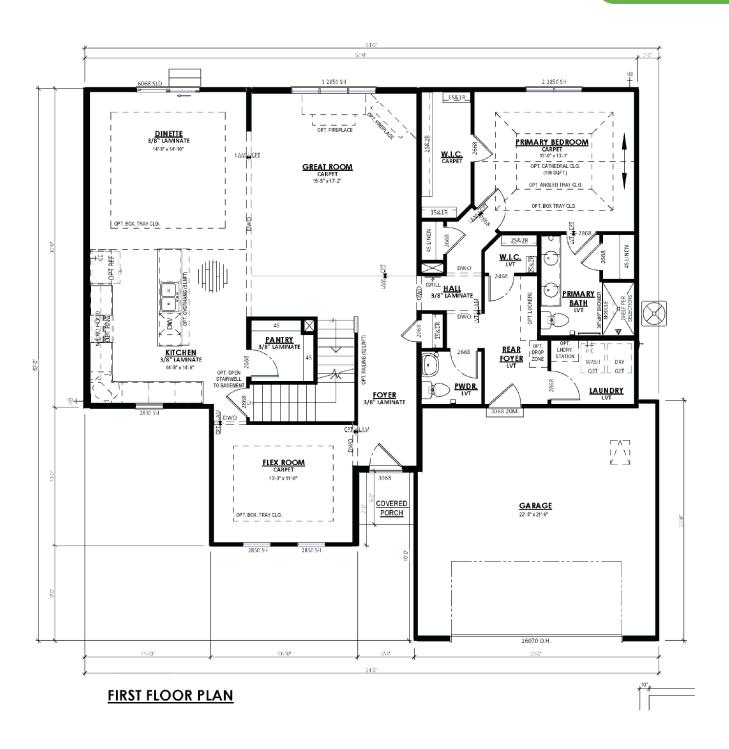

The Sweetbriar is a unique first floor Primary Suite design. The Flex Room is just off the front entryway and is accessible through the Front Foyer or Kitchen. The L-shaped staircase sits in the middle of the plan and divides the living space from the front of the home. The soaring two-story Great Room highlights the living space and is complemented by a large, well-defined Dinette and Kitchen. The kitchen is spacious and functional, perfect for cooking up your favorite meals. A hallway off of the Great Room leads to the spacious Owner's Suite with a walk-in closet and Owner's Bathroom. This hallway also provides access to the Rear Foyer, which features a walk-in closet, Powder Room, and Laundry Room. The 3 additional Secondary Bedrooms are located on the upper level along with a Full Bathroom and Loft with views down to the Great Room.

## The Sweetbriar

Maple Fields Estates

**Call Today** (262) 239-7342