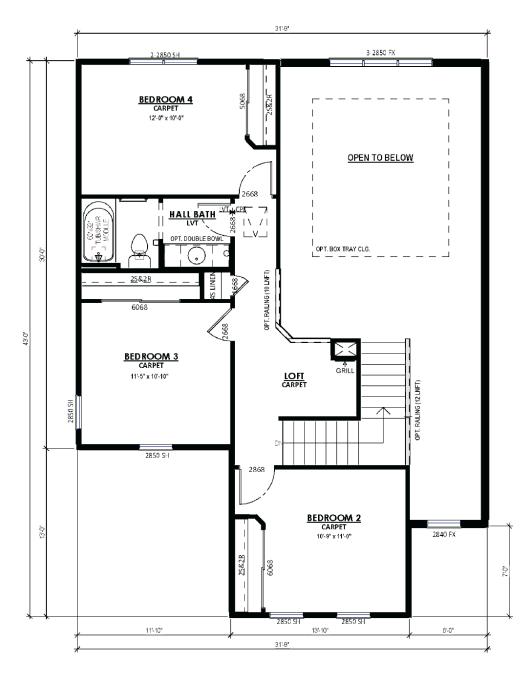

The Sweetbriar is a unique first floor Primary Suite design. The Flex Room is just off the front entryway and is accessible through the Front Foyer or Kitchen. The L-shaped staircase sits in the middle of the plan and divides the living space from the front of the home. The soaring two-story Great Room highlights the living space and is complemented by a large, well-defined Dinette and Kitchen. The kitchen is spacious and functional, perfect for cooking up your favorite meals. A hallway off of the Great Room leads to the spacious Owner's Suite with a walk-in closet and Owner's Bathroom. This hallway also provides access to the Rear Foyer, which features a walk-in closet, Powder Room, and Laundry Room. The 3 additional Secondary Bedrooms are located on the upper level along with a Full Bathroom and Loft with views down to the Great Room.

## The Sweetbriar

Maple Fields Estates

**Call Today** (262) 239-7342

**SECOND FLOOR PLAN** 