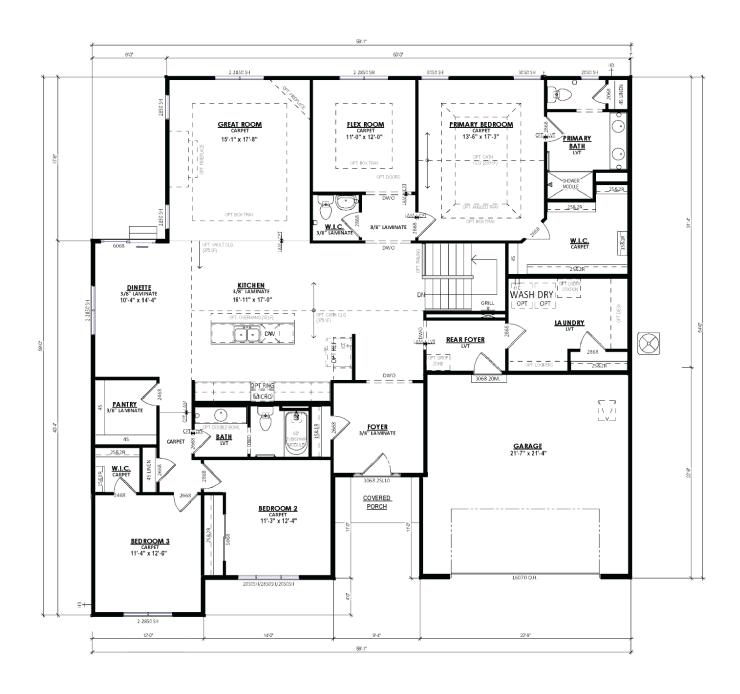

## Call for Price

Home Style: Ranch

4 Elevations Available

≅ 3 - 4 Bedroom

2.5 Bathrooms

🔓 2,441 Sq. Ft.

2 Car Garage

Embrace spacious and efficient living with The Savannah, a sprawling split-bedroom ranch design. A generous Front Foyer, equipped with convenient coat closets, ushers you into a distinct living area. Here, a Kitchen featuring an extended island flawlessly merges with a Dinette and a Great Room, crafting an open space ideal for family time or entertaining guests. Tucked towards the back of the home, you'll find a versatile Flex Room and a Powder Room, strategically located near the private Primary Suite. This relaxing retreat boasts an oversized, angled-entry walk-in closet and a private bathroom, complete with a pocket door leading to a separate toilet room. The Rear Foyer serves as a practical passage to the Garage and provides another pocket door to a large Laundry Room. At the front corner, on the opposite side of the home, two secondary bedrooms share a full Jack & Jill bathroom, offering both privacy and convenience. With The Savannah, enjoy a harmonious blend of comfort, function, and style.