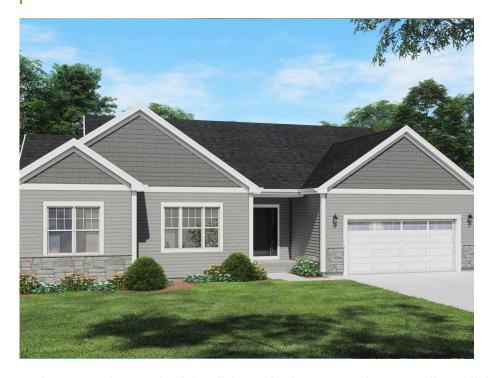

## Call for Price

Home Style: Ranch

4 Elevations Available

≅ 3 - 4 Bedroom

2.5 Bathrooms

🔓 2,441 Sq. Ft.

2 Car Garage

Embrace spacious and efficient living with The Savannah, a sprawling split-bedroom ranch design. A generous Front Foyer, equipped with convenient coat closets, ushers you into a distinct living area. Here, a Kitchen featuring an extended island flawlessly merges with a Dinette and a Great Room, crafting an open space ideal for family time or entertaining guests. Tucked towards the back of the home, you'll find a versatile Flex Room and a Powder Room, strategically located near the private Primary Suite. This relaxing retreat boasts an oversized, angled-entry walk-in closet and a private bathroom, complete with a pocket door leading to a separate toilet room. The Rear Foyer serves as a practical passage to the Garage and provides another pocket door to a large Laundry Room. At the front corner, on the opposite side of the home, two secondary bedrooms share a full Jack & Jill bathroom, offering both privacy and convenience. With The Savannah, enjoy a harmonious blend of comfort, function, and style.