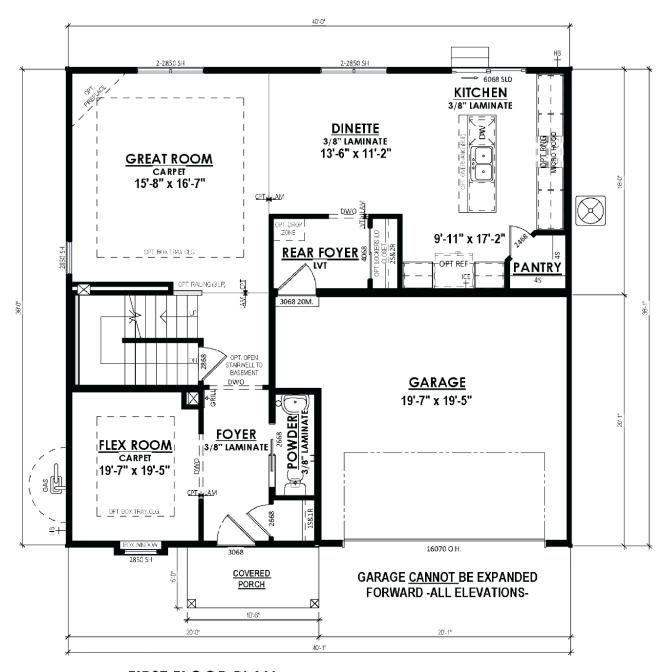

Introducing the Juneberry - a spacious two-story home extending over 2600 square feet. This welcoming residence kicks off with a large flex room conveniently positioned at the front, perfect for a home office, study, or den. Journey further into the home, and you'll encounter the main living area. This inviting space flows naturally into a cozy dining area and a modern kitchen. Equipped with a handy pantry, the kitchen also offers direct access to the rear foyer for added convenience. As you move to the second level, the Primary Suite is your first port of call, offering a comforting retreat. Bask in the luxury of the private bathroom and appreciate the ample storage offered by a generous walk-in closet. The upstairs also features a well-placed laundry room, adding practicality to your everyday chores. This level also accommodates three additional bedrooms, two of which offer their own walk-in closets - a dream for families or guest accommodation. One of the standout features of the Juneberry is the additional family room. This flexible space provides homeowners the opportunity to adapt to their needs - be it for entertainment, relaxation, or hobbies.

## The Juneberry

Maple Fields Estates

**Call Today** (262) 239-7342

FIRST FLOOR PLAN