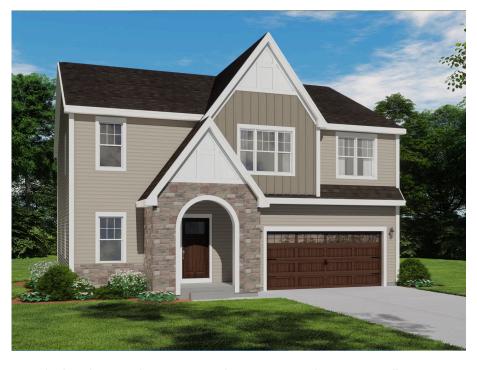

Introducing the Juneberry - a spacious two-story home extending over 2600 square feet. This welcoming residence kicks off with a large flex room conveniently positioned at the front, perfect for a home office, study, or den. Journey further into the home, and you'll encounter the main living area. This inviting space flows naturally into a cozy dining area and a modern kitchen. Equipped with a handy pantry, the kitchen also offers direct access to the rear foyer for added convenience. As you move to the second level, the Primary Suite is your first port of call, offering a comforting retreat. Bask in the luxury of the private bathroom and appreciate the ample storage offered by a generous walk-in closet. The upstairs also features a well-placed laundry room, adding practicality to your everyday chores. This level also accommodates three additional bedrooms, two of which offer their own walk-in closets - a dream for families or guest accommodation. One of the standout features of the Juneberry is the additional family room. This flexible space provides homeowners the opportunity to adapt to their needs - be it for entertainment, relaxation, or hobbies.