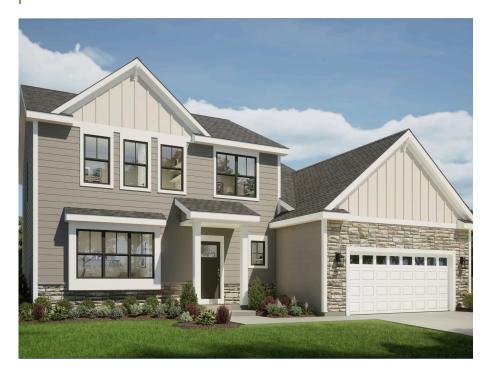

## The Evergreen

Maple Fields Estates

(262) 239-7342

Call for Price

Home Style: Two-Story

3 Elevations Available

- 4 5 Bedroom
  2.5 Bathrooms
  2,404 Sq. Ft.
  2 Car Garage

The Evergreen features a welcoming two-story Foyer with a large flex room at the front of the home. Just past the Flex Room is a Powder Room before the entire floor plan opens to the living space at the back of the home. On one side is the expansive Kitchen, which has an island surrounded by L-shaped perimeter cabinets and a large walk-in pantry. On the other side of the main living space is the Great Room, which is separated from the Kitchen by the Dinette. The Rear Foyer is located near the stairs to the upper level and features a walk-in closet. The second floor has 3 secondary bedrooms, Laundry Room, Full Bathroom, and Owner's Suite with an oversized walk-in closet.