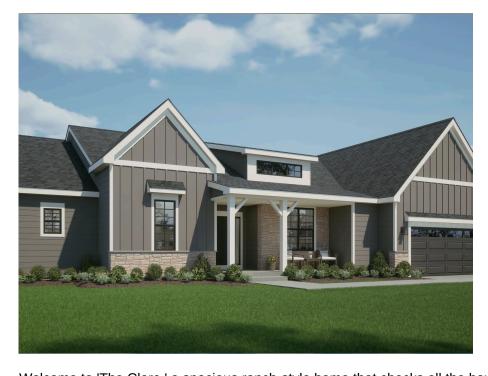

Welcome to 'The Clare,' a spacious ranch-style home that checks all the boxes for families and entertainers alike. Step through the front door, and you're greeted by a welcoming foyer that sets the tone for this open and airy home. Straight ahead, you'll find the heart of the home: a generous great room that effortlessly flows into a well-appointed kitchen. Perfect for family gatherings or game nights, this main living area offers plenty of room to relax and connect. Just off the kitchen, the dinette area is designed for hosting—from casual dinners to festive holiday feasts. It's not just about shared spaces, though. The rear foyer serves as a practical entry point for daily comings and goings, complete with easy access to the laundry room and a roomy walk-in closet ideal for stashing coats, shoes, and more. Need more storage? No problem. The two secondary bedrooms on this side of the home boast their own walk-in closets and share a full bathroom, so everyone has their space and convenience. But let's not forget the star of the show—the Primary Bedroom en-suite. This personal sanctuary features a uniquely designed bathroom with a split-sink layout. The shower is neatly tucked in between, creating a functional and stylish space. Walk through the bathroom, and you'll find yourself in a massive walk-in closet, offering ample space to keep your wardrobe and belongings neatly organized.