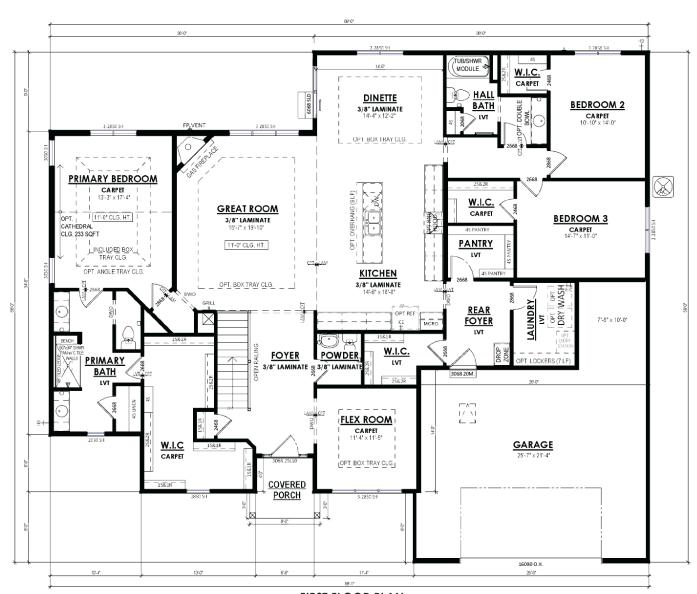

Welcome to 'The Clare,' a spacious ranch-style home that checks all the boxes for families and entertainers alike. Step through the front door, and you're greeted by a welcoming foyer that sets the tone for this open and airy home. Straight ahead, you'll find the heart of the home: a generous great room that effortlessly flows into a well-appointed kitchen. Perfect for family gatherings or game nights, this main living area offers plenty of room to relax and connect. Just off the kitchen, the dinette area is designed for hosting—from casual dinners to festive holiday feasts. It's not just about shared spaces, though. The rear foyer serves as a practical entry point for daily comings and goings, complete with easy access to the laundry room and a roomy walk-in closet ideal for stashing coats, shoes, and more. Need more storage? No problem. The two secondary bedrooms on this side of the home boast their own walk-in closets and share a full bathroom, so everyone has their space and convenience. But let's not forget the star of the show—the Primary Bedroom en-suite. This personal sanctuary features a uniquely designed bathroom with a split-sink layout. The shower is neatly tucked in between, creating a functional and stylish space. Walk through the bathroom, and you'll find yourself in a massive walk-in closet, offering ample space to keep your wardrobe and belongings neatly organized.