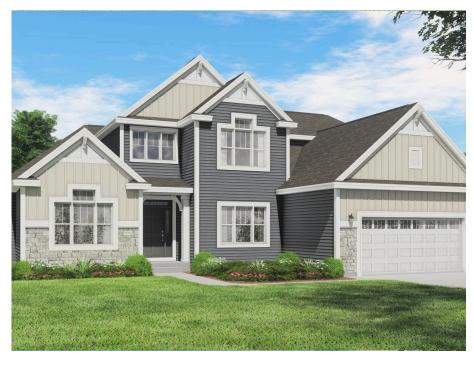

### The Azalea

Maple Fields Estates

**Call Today** (262) 239-7342

# Call for Price

Home Style: First Floor Primary

3 Elevations Available

4 - 5 Bedroom

2.5 - 4 Bathrooms

🖶 3,003 Sq. Ft.

2 Car Garage

¶ 49 HERS Score

The Azalea offers a standout design with a first-floor Primary Suite and boasts an awe-inspiring two-story Foyer and Great Room. One wing of the house holds a Flex Room and the Primary Suite, featuring a spacious walk-in closet accessed via the elegantly appointed Bathroom. The other side showcases a well-equipped Kitchen, a luminous Breakfast Nook, and a practical Rear Foyer complete with pantry, Powder Room, and Laundry Room. At the heart of the first floor lies a separate dining space, a Great Room with soaring ceilings, and a staircase leading to the upper level. The second floor offers three additional bedrooms, each with walk-in closets. It further enhances the living experience with a loft and a walkway, overlooking the impressive Great Room below.