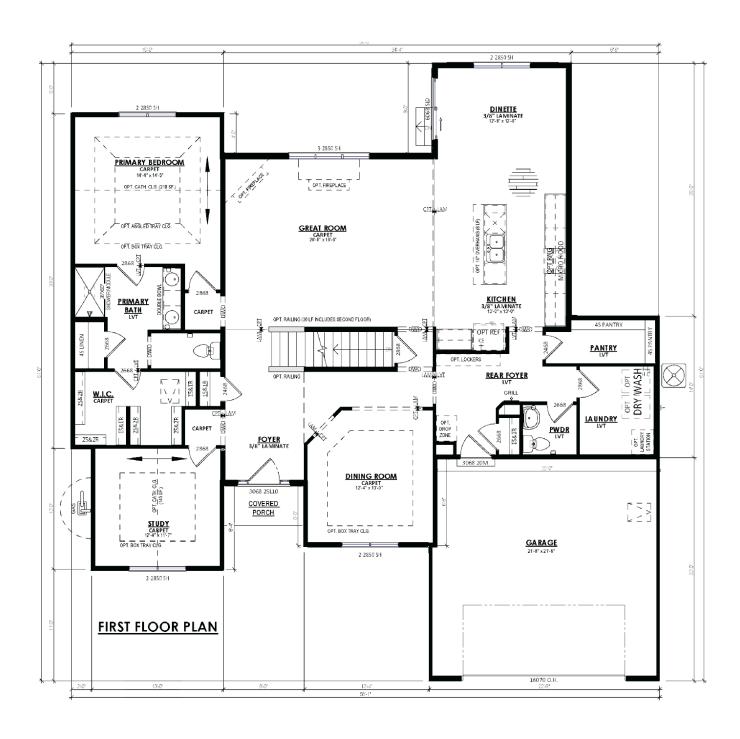

The Azalea offers a standout design with a first-floor Primary Suite and boasts an awe-inspiring two-story Foyer and Great Room. One wing of the house holds a Flex Room and the Primary Suite, featuring a spacious walk-in closet accessed via the elegantly appointed Bathroom. The other side showcases a well-equipped Kitchen, a luminous Breakfast Nook, and a practical Rear Foyer complete with pantry, Powder Room, and Laundry Room. At the heart of the first floor lies a separate dining space, a Great Room with soaring ceilings, and a staircase leading to the upper level. The second floor offers three additional bedrooms, each with walk-in closets. It further enhances the living experience with a loft and a walkway, overlooking the impressive Great Room below.