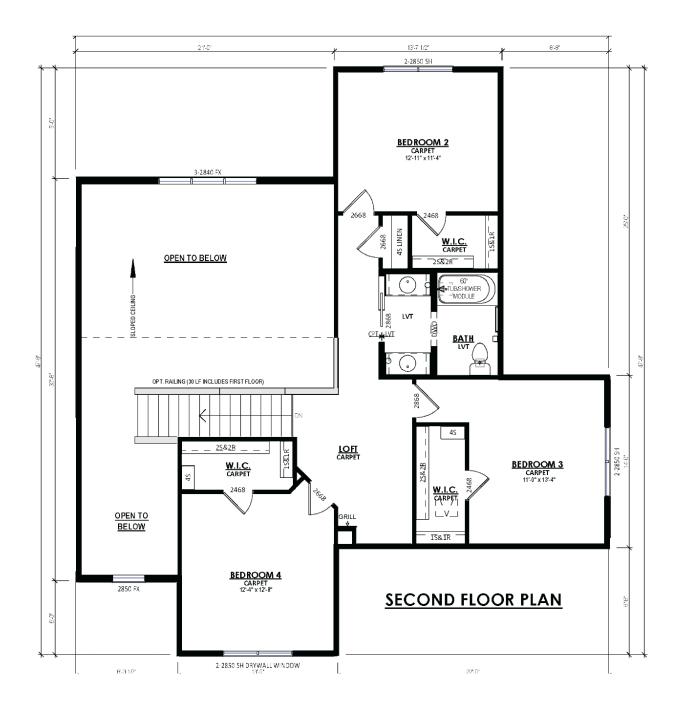

The Azalea offers a standout design with a first-floor Primary Suite and boasts an awe-inspiring two-story Foyer and Great Room. One wing of the house holds a Flex Room and the Primary Suite, featuring a spacious walk-in closet accessed via the elegantly appointed Bathroom. The other side showcases a well-equipped Kitchen, a luminous Breakfast Nook, and a practical Rear Foyer complete with pantry, Powder Room, and Laundry Room. At the heart of the first floor lies a separate dining space, a Great Room with soaring ceilings, and a staircase leading to the upper level. The second floor offers three additional bedrooms, each with walk-in closets. It further enhances the living experience with a loft and a walkway, overlooking the impressive Great Room below.