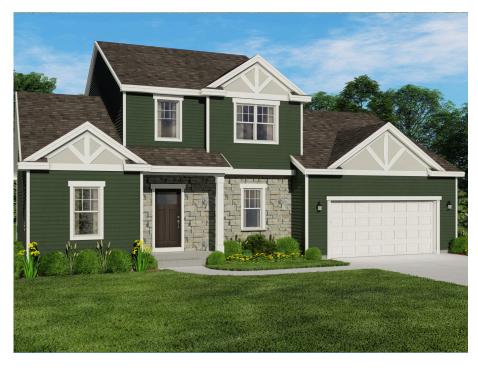

## The Alpine

Maple Fields Estates

**Call Today** (262) 239-7342

## Call for Price

Home Style: First Floor Primary

3 Elevations Available

4 Bedroom

 $\stackrel{\text{\tiny 10}}{\sqsubseteq}$  2.5 Bathrooms

🗓 2,281 Sq. Ft.

2 Car Garage

¶ 49 HERS Score

The Alpine is a classic first-floor Owner's Suite home plan with the staircase located at the Front Foyer as you enter and a flex room to one side. A hallway just past the stairs provides access to the Rear Foyer, which includes a Laundry Room and Powder room, as well as another access point to the main living space. The space opens to a large Great Room, Dinette, and Kitchen with a corner walk-in Pantry. The Owner's Suite is situated on one side of the first floor and has a large walk-in closet through the Owner's Bathroom. Notable second floor details include angled entries to two secondary bedrooms at the top of the stairs, a full bathroom, and third secondary bedroom.