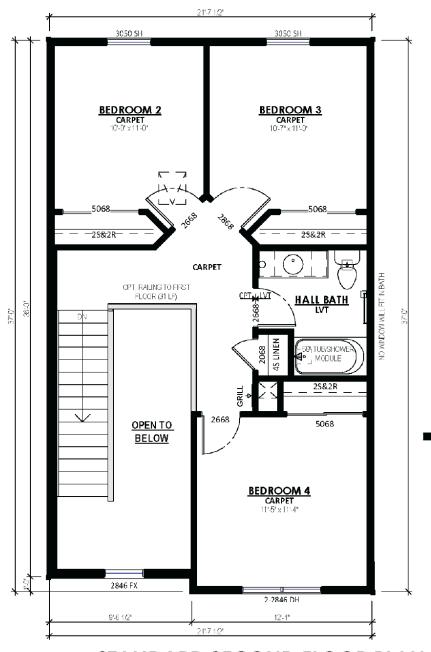

The Alpine is a classic first-floor Owner's Suite home plan with the staircase located at the Front Foyer as you enter and a flex room to one side. A hallway just past the stairs provides access to the Rear Foyer, which includes a Laundry Room and Powder room, as well as another access point to the main living space. The space opens to a large Great Room, Dinette, and Kitchen with a corner walk-in Pantry. The Owner's Suite is situated on one side of the first floor and has a large walk-in closet through the Owner's Bathroom. Notable second floor details include angled entries to two secondary bedrooms at the top of the stairs, a full bathroom, and third secondary bedroom.

## The Alpine

Maple Fields Estates

**Call Today** (262) 239-7342

STANDARD SECOND FLOOR PLAN