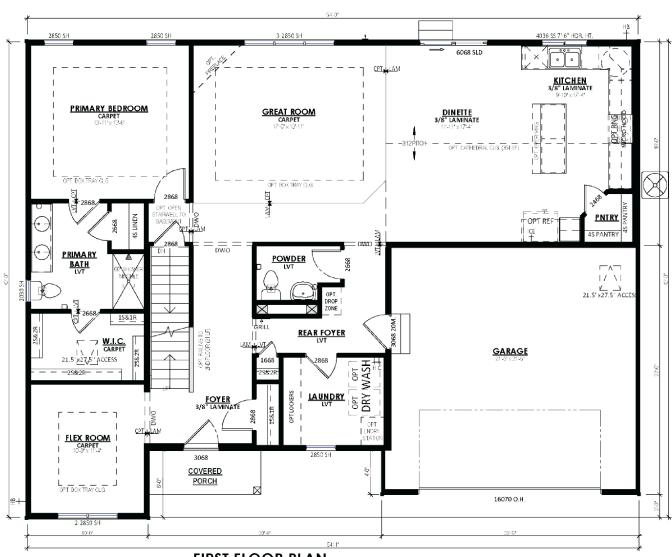

The Alpine is a classic first-floor Owner's Suite home plan with the staircase located at the Front Foyer as you enter and a flex room to one side. A hallway just past the stairs provides access to the Rear Foyer, which includes a Laundry Room and Powder room, as well as another access point to the main living space. The space opens to a large Great Room, Dinette, and Kitchen with a corner walk-in Pantry. The Owner's Suite is situated on one side of the first floor and has a large walk-in closet through the Owner's Bathroom. Notable second floor details include angled entries to two secondary bedrooms at the top of the stairs, a full bathroom, and third secondary bedroom.

## The Alpine

Maple Fields Estates

**Call Today** (262) 239-7342

**FIRST FLOOR PLAN** 